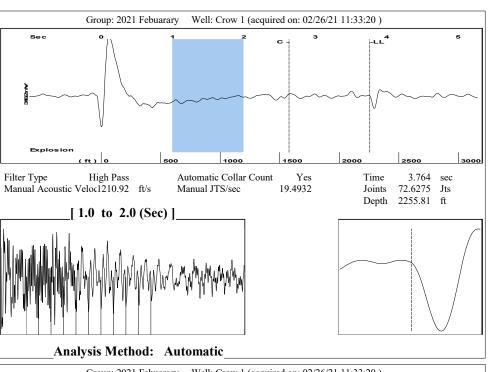

#### General

Well ID 125090 Well Crow 1 Company Sandridge Operator \_\*\_ Lease Name Crow 1 Elevation 1320.00 ft Production Method Other Dataset Description Shot 2

Comment

### **Conditions**

| Pressure             |            |         | Production             |            |        |
|----------------------|------------|---------|------------------------|------------|--------|
| Static BHP           | 1212.6     | psi (g) | Oil Production         | 0          | BBL/D  |
| Static BHP Method    | Acoustic   |         | Water Production       | 1          | BBL/D  |
| Static BHP Date      | 02/26/2021 |         | Gas Production         | - * -      | Mscf/D |
|                      |            |         | Production Date        | 10/31/2016 |        |
| Producing BHP        | 449.5      | psi (g) |                        |            |        |
| Producing BHP Method | Acoustic   |         | <b>Temperatures</b>    |            |        |
| Producing BHP Date   | 01/21/2020 |         | Surface Temperature    | 70         | deg F  |
| Formation Depth      | 4487.00    | ft      | Bottomhole Temperature | 150        | deg F  |