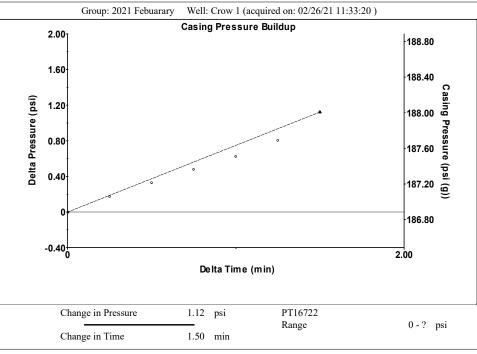

# **Casing Pressure Buildup**

1.1 psi Change in Pressure Over Change in Time 1.50 min

0.05

0.05

Conservation Division District Office No. 2 3450 N. Rock Road Building 600, Suite 601 Wichita, KS 67226

Phone: 316-337-7400 Fax: 316-630-4005 http://kcc.ks.gov/