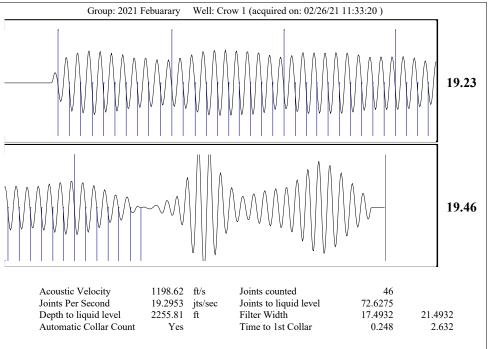

### **Conditions**

| Pressure             |            |         | Production             |            |        |
|----------------------|------------|---------|------------------------|------------|--------|
| Static BHP           | 1212.6     | psi (g) | Oil Production         | 0          | BBL/D  |
| Static BHP Method    | Acoustic   |         | Water Production       | 1          | BBL/D  |
| Static BHP Date      | 02/26/2021 |         | Gas Production         | - * -      | Mscf/D |
|                      |            |         | Production Date        | 10/31/2016 |        |
| Producing BHP        | 449.5      | psi (g) |                        |            |        |
| Producing BHP Method | Acoustic   |         | <b>Temperatures</b>    |            |        |
| Producing BHP Date   | 01/21/2020 |         | Surface Temperature    | 70         | deg F  |
| Formation Depth      | 4487.00    | ft      | Bottomhole Temperature | 150        | deg F  |