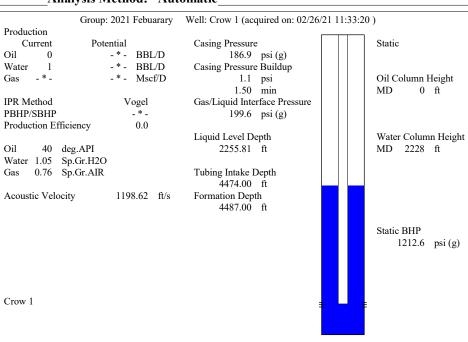

### **Conditions**

| Pressure             |            |         | Production             |            |        |
|----------------------|------------|---------|------------------------|------------|--------|
| Static BHP           | 1212.6     | psi (g) | Oil Production         | 0          | BBL/D  |
| Static BHP Method    | Acoustic   |         | Water Production       | 1          | BBL/D  |
| Static BHP Date      | 02/26/2021 |         | Gas Production         | - * -      | Mscf/D |
|                      |            |         | Production Date        | 10/31/2016 |        |
| Producing BHP        | 449.5      | psi (g) |                        |            |        |
| Producing BHP Method | Acoustic   |         | <b>Temperatures</b>    |            |        |
| Producing BHP Date   | 01/21/2020 |         | Surface Temperature    | 70         | deg F  |
| Formation Depth      | 4487.00    | ft      | Bottomhole Temperature | 150        | deg F  |

# **Surface Producing Pressures**

**Tubing Pressure** 0.0 psi (g) Casing Pressure 186.9 psi (g)

**Fluid Properties** 

Oil API 40 deg.API Water Specific Gravity 1.05 Sp.Gr.H2O