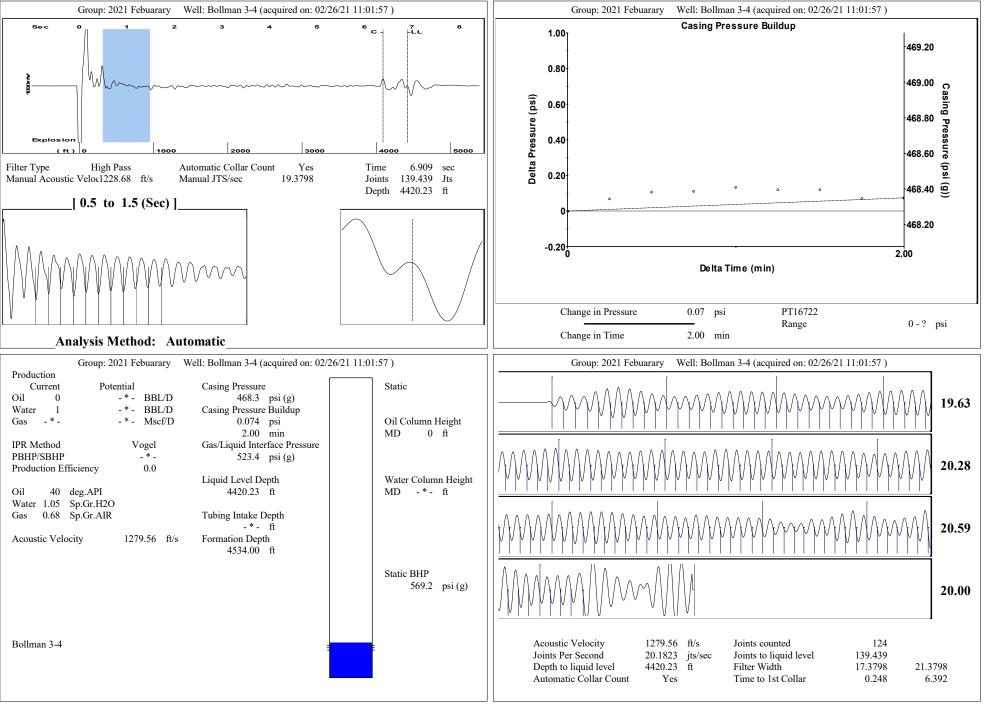

| GeneralWell ID125965WellBollman 3-4CompanySandridgeOperator-*-Lease NameBollman 3-4Elevation2119.00Production MethodOtherDataset DescriptionOther                                                                                                                                                                                                                                                                                                                                                                                                                       | Surface Unit    Manufacturer  -* -    Unit Class  -* -    Unit API Number  -* -    Measured Stroke Length  100.000  in    Rotation  CW    Counter Balance Effect (Weights Level)  -* -  Klb    Weight Of Counter Weights  2000  lb    Prime Mover    Motor Type  Electric    Rated HP  -* -  HP    Run Time  24  hr/day    MFG/Comment  Kit  Kit                                                                                                                                                                                                                                                                                                                                                                  |                             |
|-------------------------------------------------------------------------------------------------------------------------------------------------------------------------------------------------------------------------------------------------------------------------------------------------------------------------------------------------------------------------------------------------------------------------------------------------------------------------------------------------------------------------------------------------------------------------|-------------------------------------------------------------------------------------------------------------------------------------------------------------------------------------------------------------------------------------------------------------------------------------------------------------------------------------------------------------------------------------------------------------------------------------------------------------------------------------------------------------------------------------------------------------------------------------------------------------------------------------------------------------------------------------------------------------------|-----------------------------|
|                                                                                                                                                                                                                                                                                                                                                                                                                                                                                                                                                                         | - * -<br>Electric Motor Parameters<br>Rated Full Load AMPS - * -<br>Rated Full Load RPM - * -<br>Synchronous RPM 1200<br>Voltage - * -<br>Hertz 60<br>Phase 3<br>Power Consumption 5<br>Power Demand 8 \$/KW                                                                                                                                                                                                                                                                                                                                                                                                                                                                                                      |                             |
| TubularsPumpTubing OD $-*-$ in<br>4.500 in<br>Average Joint Length $31.700$ ft<br>$31.700$ ftPlunger Diameter<br>Pump Intake Depth<br>$-*-$ ft<br>**Total Rod Length > Pump DepthAnchor Depth $-*-$ ft<br>Kelly Bushing $13.00$ ftPolished Rod<br>Polished Rod<br>Polished Rod<br>Total Rod LengthTop TaperTaper 2<br>$-* -* -* -* -*-$<br>$-* -* -* -*-$<br>Rod LengthTaper 4<br>$-* -* -* -*-$<br>$-* -* -*-$<br>$-* -* -*-$<br>$-* -* -*-$<br>Rod LengthTotal Rod Length0<br>$0.0$ 0.0<br>$0.0$ 0.0<br>$0.0$ Total Rod Length0<br>$0.05$ 0.05Damp Up<br>Down0.050.05 | Conditions    Pressure  Production  0  0    Static BHP  569.2  psi (g)  Oil Production  0  BBI    Static BHP Method  Acoustic  Water Production  1  BBI    Static BHP Date  02/26/2021  Gas Production  -  *-  Msc    Producing BHP  802.1  psi (g)  Production Date  12/11/2017    Producing BHP Method  Acoustic  Temperatures  -  *-    Producing BHP Date  01/21/2020  Surface Temperature  70  deg    Formation Depth  4534.00  ft  Bottomhole Temperature  150  deg    Surface Producing Pressures  -*-  psi (g)  Oil API  40  deg.    Casing Pressure  -*-  psi (g)  Oil API  40  deg.    Casing Pressure  0.074  psi  Oil API  40  deg.    Change in Pressure  0.074  psi  Over Change in Time  2.00  min | L/D<br>f/D<br>F<br>F<br>API |