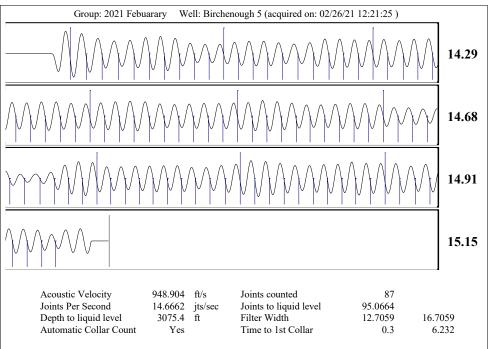

### General

Well ID 125012 Well Birchenough 5 Company Sandridge Operator \_ \* \_ Birchenough 5 Lease Name Elevation 1300.00 ft Production Method Other Dataset Description

Comment