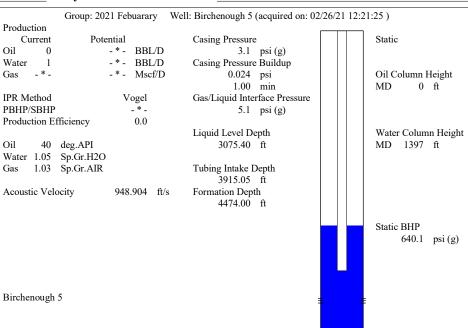

### General

Well ID 125012 Well Birchenough 5 Company Sandridge Operator \_ \* \_ Birchenough 5 Lease Name Elevation 1300.00 ft Production Method Other Dataset Description

Comment

### Pump

Plunger Diameter - \* - in Pump Intake Depth 3915.05 ft \*\*Total Rod Length < Pump Depth

**Polished Rod** 

Polished Rod Diameter - \* - in

### **Conditions**

| Pressure                           |            |         | Production             |            |        |
|------------------------------------|------------|---------|------------------------|------------|--------|
| Static BHP                         | 640.1      | psi (g) | Oil Production         | 0          | BBL/D  |
| Static BHP Method                  | Acoustic   |         | Water Production       | 1          | BBL/D  |
| Static BHP Date                    | 02/26/2021 |         | Gas Production         | - * -      | Mscf/D |
|                                    |            |         | Production Date        | 10/31/2016 |        |
| Producing BHP                      | 468.7      | psi (g) |                        |            |        |
| Producing BHP Method               | Acoustic   |         | <b>Temperatures</b>    |            |        |
| Producing BHP Date                 | 01/15/2020 |         | Surface Temperature    | 70         | deg F  |
| Formation Depth                    | 4474.00    | ft      | Bottomhole Temperature | 150        | deg F  |
| <b>Surface Producing Pressures</b> |            |         | Fluid Properties       |            |        |

**Fluid Properties** 

Water Specific Gravity

Oil API

# **Casing Pressure Buildup**

Tubing Pressure

Casing Pressure

0.024 psi Change in Pressure Over Change in Time 1.00 min 40 deg.API

1.05 Sp.Gr.H2O

Conservation Division District Office No. 2 3450 N. Rock Road Building 600, Suite 601 Wichita, KS 67226