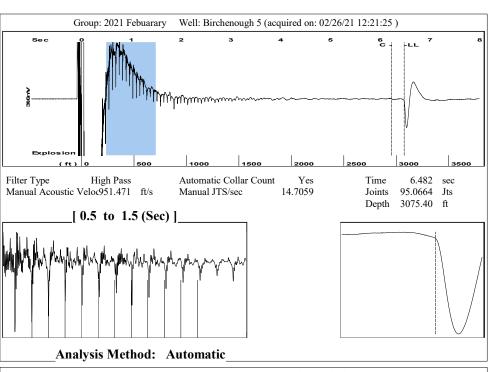

### General

Well ID 125012 Well Birchenough 5 Company Sandridge Operator \_ \* \_ Birchenough 5 Lease Name Elevation 1300.00 ft Production Method Other Dataset Description

Comment

3.1 psi (g)

#### **Tubulars** Tubing OD 2.375 in Casing OD 5.500 in 32.350 ft Average Joint Length Anchor Depth -\*- ft 2.00 ft Kelly Bushing

0.05

0.05

### Pump

Plunger Diameter - \* - in Pump Intake Depth 3915.05 ft \*\*Total Rod Length < Pump Depth

**Polished Rod** 

Polished Rod Diameter - \* - in

### **Conditions**

| Pressure                           |            |         | Production             |            |        |
|------------------------------------|------------|---------|------------------------|------------|--------|
| Static BHP                         | 640.1      | psi (g) | Oil Production         | 0          | BBL/D  |
| Static BHP Method                  | Acoustic   |         | Water Production       | 1          | BBL/D  |
| Static BHP Date                    | 02/26/2021 |         | Gas Production         | - * -      | Mscf/D |
|                                    |            |         | Production Date        | 10/31/2016 |        |
| Producing BHP                      | 468.7      | psi (g) |                        |            |        |
| Producing BHP Method               | Acoustic   |         | <b>Temperatures</b>    |            |        |
| Producing BHP Date                 | 01/15/2020 |         | Surface Temperature    | 70         | deg F  |
| Formation Depth                    | 4474.00    | ft      | Bottomhole Temperature | 150        | deg F  |
| <b>Surface Producing Pressures</b> |            |         | Fluid Properties       |            |        |