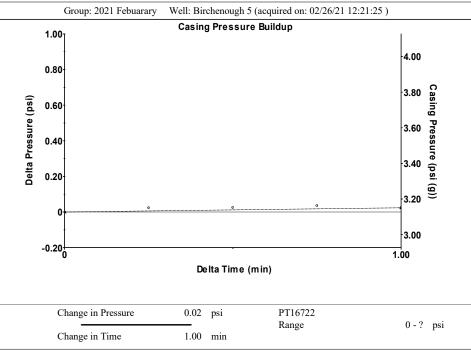

3.1 psi (g)

# **Casing Pressure Buildup**

Tubing Pressure

Casing Pressure

0.024 psi Change in Pressure Over Change in Time 1.00 min 40 deg.API

1.05 Sp.Gr.H2O

Conservation Division District Office No. 2 3450 N. Rock Road Building 600, Suite 601 Wichita, KS 67226