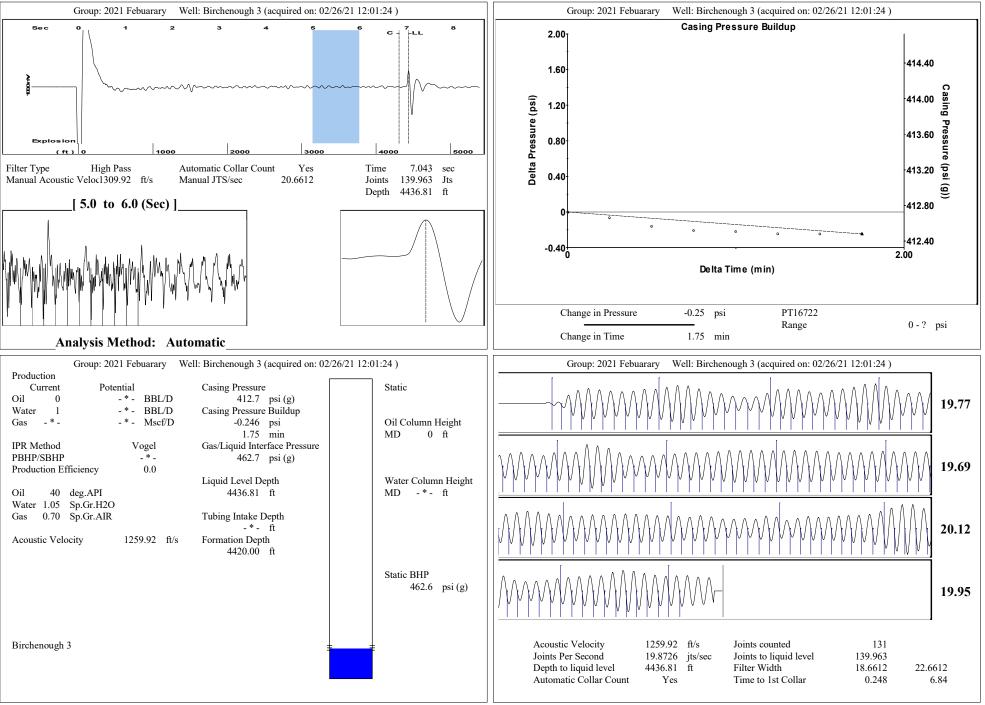

| Elevation1276.00ftProduction MethodOtherDataset Description                                                                                                                                                                                                                                                                                                             | Rotation CW   Counter Balance Effect (Weights Level) -* - Klb   Weight Of Counter Weights 2000   Ib     Prime Mover   Motor Type Electric                                                                                                                                                                                         |
|-------------------------------------------------------------------------------------------------------------------------------------------------------------------------------------------------------------------------------------------------------------------------------------------------------------------------------------------------------------------------|-----------------------------------------------------------------------------------------------------------------------------------------------------------------------------------------------------------------------------------------------------------------------------------------------------------------------------------|
| Comment                                                                                                                                                                                                                                                                                                                                                                 | Rated HP -*- HP<br>Run Time 24 hr/day<br>MFG/Comment                                                                                                                                                                                                                                                                              |
|                                                                                                                                                                                                                                                                                                                                                                         | Electric Motor ParametersRated Full Load AMPS-*-Rated Full Load RPM-*-Synchronous RPM1200Voltage-*-Hertz60Phase3Power Consumption5Power Demand8                                                                                                                                                                                   |
| TubularsPumpTubing OD2.000 inPlunger Diameter-*- in                                                                                                                                                                                                                                                                                                                     | Conditions                                                                                                                                                                                                                                                                                                                        |
| Casing OD   5.500 in   Pump Intake Depth   - * - ft     Average Joint Length   31.700 ft   **Total Rod Length > Pump Depth     Anchor Depth   - * - ft     Kelly Bushing   0.00 ft     Rod String   Polished Rod                                                                                                                                                        | Pressure   Production     Static BHP   462.6 psi (g)   Oil Production   0 BBL/D     Static BHP Method   Acoustic   Water Production   1 BBL/D     Static BHP Date   02/26/2021   Gas Production   -* - Mscf/D     Producing BHP   666.7 psi (g)   Production Date   10/31/2016     Producing BHP Method   Acoustic   Temperatures |
| Top Taper     Taper 2     Taper 3     Taper 4     Taper 5     Taper 6       Rod Type     -*-     -*-     -*-     -*-     -*-     -*-     -*-       Rod Length     -*-     -*-     -*-     -*-     -*-     -*-     -*-       Rod Diameter     -*-     -*-     -*-     -*-     -*-     -*-     ft       Rod Weight     0.0     0.0     0.0     0.0     0.0     0.0     1b | Producing BHP Date<br>Formation Depth   01/21/2020<br>4420.00 ft   Surface Temperature<br>Bottomhole Temperature   70 deg F     Surface Producing Pressures<br>Tubing Pressure   0.0 psi (g)   Oil API   40 deg.API                                                                                                               |
| Total Rod Length0Total Rod Weight0.00Damp Up0.05Damp Down0.05                                                                                                                                                                                                                                                                                                           | Casing Pressure   412.7   psi (g)   Water Specific Gravity   1.05   Sp.Gr.H2C     Casing Pressure Buildup   Change in Pressure   -0.246   psi   Over Change in Time   1.75   min                                                                                                                                                  |