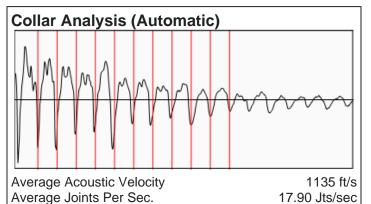

| KCC District Office #2 - 3450 N. Rock Road, Building 600, Suite 601, Wichita, KS 67226 | Phone 316.337.7400 |
| The state of the s | KCC District Office #3 - 137 E. 21st St., Chanute, KS 66720                            | Phone 620.902.6450 |
| Sime Name State St | KCC District Office #4 - 2301 E. 13th Street, Hays, KS 67601-2651                      | Phone 785.261.6250 |



# SERU 22-1 (KRABER A-1) 03/07/2021 03:19:05PM



## **Liquid Level**

2993 ft MD

Fluid Above Tubing
Gas Free Above Tubing

1507 ft TVD 1333 ft TVD



94.41 Jts





### **Comments and Recommendations**

Joints To Liquid

MIKE VARNER PRODUCTION FOREMAN 806-670-5216 Conservation Division District Office No. 1 210 E. Frontview, Suite A Dodge City, KS 67801



Phone: 620-682-7933 http://kcc.ks.gov/

Laura Kelly, Governor

Andrew J. French, Chairperson Dwight D. Keen, Commissioner Susan K. Duffy, Commissioner

March 17, 2021

Lisa Jones Pantera Energy Company 817 S POLK ST STE 201 AMARILLO, TX 79101-3433

Re: Temporary Abandonment API 15-129-21280-00-00 STIRRUP UNIT (KRABER A 1) 22-1 NW/4 Sec.34-32S-40W Morton County, Kansas

#### Dear Lisa Jones:

- "Your temporary abandonment (TA) application for the well listed above has been approved. In accordance with K.A.R. 82-3-111 the TA status of this well will expire 05/01/2021.
- \* If you return this well