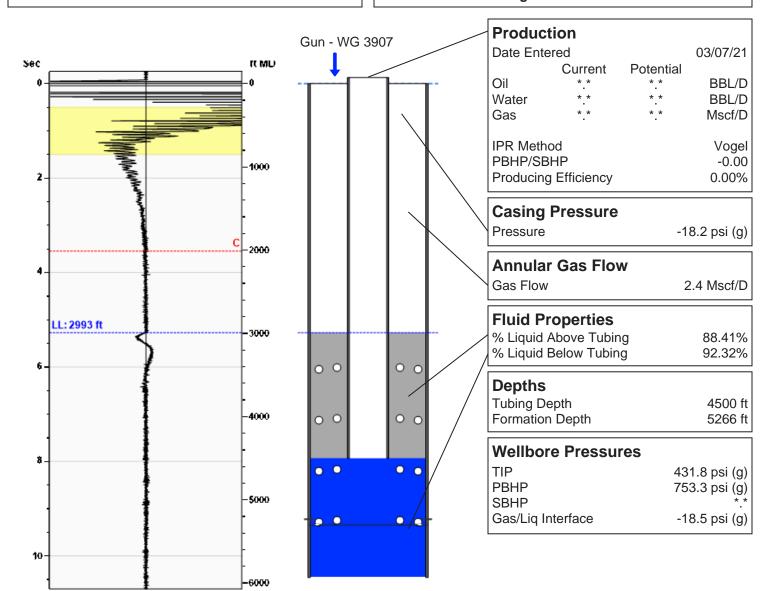

# SERU 22-1 (KRABER A-1) 03/07/2021 03:19:05PM

## **Liquid Level**

2993 ft MD

Fluid Above Tubing
Gas Free Above Tubing

1507 ft TVD 1333 ft TVD

94.41 Jts