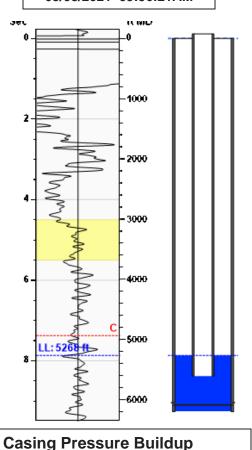

### Perry B-1 03/08/2021 09:56:21AM

### Static Bottomhole Pressure \*.\* psi (g) @ \*.\* ft TVD

Static Liquid Level
Oil Column Height
Water Column Height

5268 ft MD

\*.\* ft MD

\*.\* ft MD

### Static Shot 03/08/2021 09:56:21AM

### Casing Pressure

Gas Gravity

Pressure 38.4 psi (g)