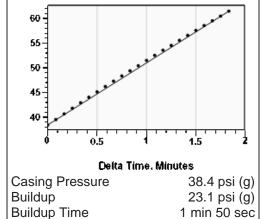

67226 | Phone 316.337.7400 |  |
|                                                                      | KCC District Office #3 - 137 E. 21st St., Chanute, KS 66720                            | Phone 620.902.6450 |  |
| See                              | KCC District Office #4 - 2301 E. 13th Street, Hays, KS 67601-2651                      | Phone 785.261.6250 |  |



### Perry B-1 03/08/2021 09:56:21AM



#### Producing Shot Manual Input



### **Manually Entered Production**

Liquid Level 0 ft Percent Liquid 100.00%

### Static Bottomhole Pressure \*.\* psi (g) @ \*.\* ft TVD

Static Liquid Level
Oil Column Height
Water Column Height

5268 ft MD

\*.\* ft MD

\*.\* ft MD



# Well Test Oil 10 BBL/D Water 90 BBL/D

## Comments and Recommendations

### Static Shot 03/08/2021 09:56:21AM





### Casing Pressure

Gas Gravity

Pressure 38.4 psi (g)

### **Annular Gas Flow**

Gas Flow \*.\* Mscf/D

Conservation Division District Office No. 1 210 E. Frontview, Suite A Dodge City, KS 67801



Phone: 620-682-7933 http://kcc.ks.gov/

Laura Kelly, Governor

Andrew J. French, Chairperson Dwight D. Keen, Commissioner Susan K. Duffy, Commissioner

March 17, 2021

Lisa Jones Pantera Energy Company 817 S POLK ST STE 201 AMARILLO, TX 79101-3433

Re: Temporary Abandonment API 15-189-21555-00-00 PERRY B 1 SE/4 Sec.04-33S-38W Stevens County, Kansas

#### Dear Lisa Jones:

- "Your temporary abandonment (TA) application for the well listed above has been approved. In accordance with K.A.R. 82-3-111 the TA status of this well will expire 03/17/2022.
- \* If you return this well to service or pl