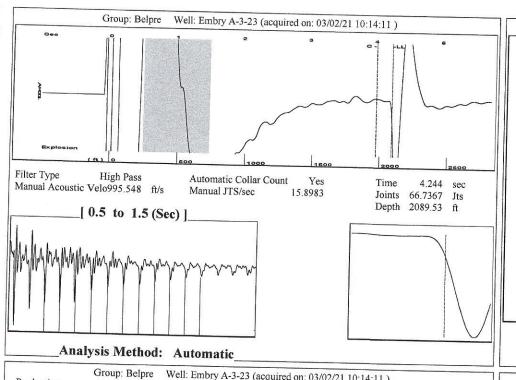

Re: Temporary Abandonment API 15-047-20878-00-01 EMBRY A 3-23 NW/4 Sec.23-24S-16W Edwards County, Kansas