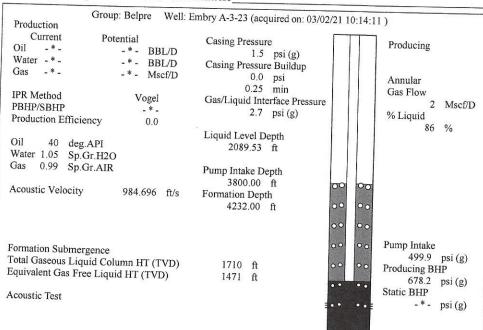

Re: Temporary Abandonment API 15-047-20878-00-01 EMBRY A 3-23 NW/4 Sec.23-24S-16W Edwards County, Kansas