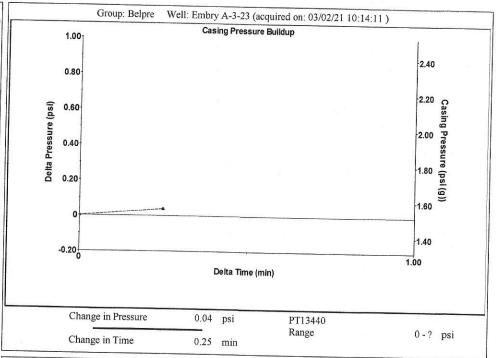

Re: Temporary Abandonment API 15-047-20878-00-01 EMBRY A 3-23 NW/4 Sec.23-24S-16W Edwards County, Kansas