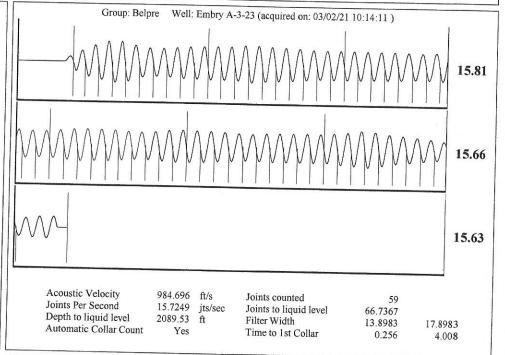

Re: Temporary Abandonment API 15-047-20878-00-01 EMBRY A 3-23 NW/4 Sec.23-24S-16W Edwards County, Kansas