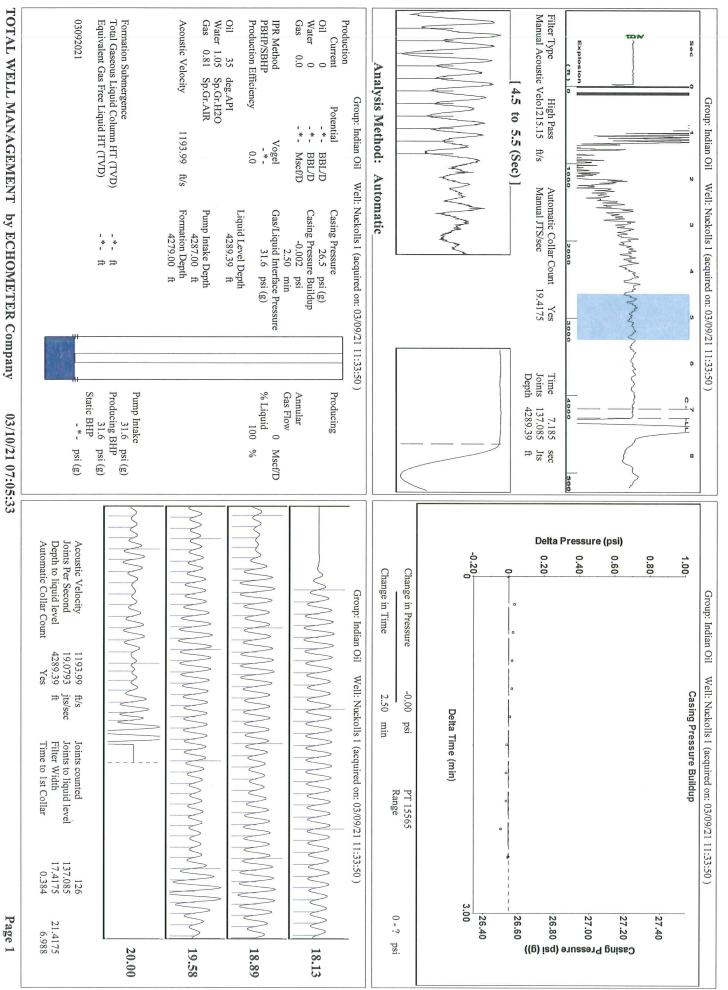

|                           |
| TA Approved: Yes D                           | enied Date:  |           |               |                |                           |

## Mail to the Appropriate KCC Conservation Office:

|  | KCC District Office #1 - 210 E. Frontview, Suite A, Dodge City, KS 67801               | Phone 620.682.7933 |
|--|----------------------------------------------------------------------------------------|--------------------|
|  | KCC District Office #2 - 3450 N. Rock Road, Building 600, Suite 601, Wichita, KS 67226 | Phone 316.337.7400 |
|  | KCC District Office #3 - 137 E. 21st St., Chanute, KS 66720                            | Phone 620.902.6450 |
|  | KCC District Office #4 - 2301 E. 13th Street, Hays, KS 67601-2651                      | Phone 785.261.6250 |



03/10/21 07:05:33



Phone: 620-682-7933 http://kcc.ks.gov/

Andrew J. French, Chairperson Dwight D. Keen, Commissioner Susan K. Duffy, Commissioner Laura Kelly, Governor

March 17, 2021

Anthony Farrar Indian Oil Co., Inc. 308 S. Main St. PO BOX 209 MEDICINE LODGE, KS 67104-0209

Re: Temporary Abandonment API 15-007-01329-00-00 NUCKOLLS 1 SE/4 Sec.30-31S-11W Barber County, Kansas

Dear Anthony Farrar:

"Your temporary abandonment (TA) application for the well listed above has been approved. In accordance with K.A.R. 82-3-111 the TA status of this well will expire 03/17/2022.

\* If you return this well to service or plug it, please notify the District Office.

\* If you sell this well you are required to file a Transfer of Operator form, T-1.

\* If the well will remain temporarily aban