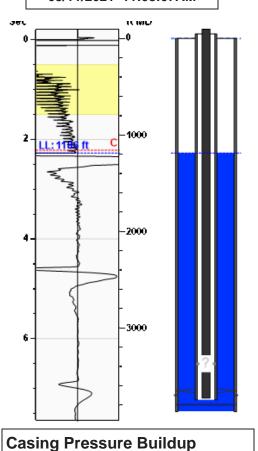

# Static Bottomhole Pressure \*.\* psi (g) @ \*.\* ft TVD

Static Liquid Level
Oil Column Height
Water Column Height

1186 ft MD

\*.\* ft MD

\*.\* ft MD