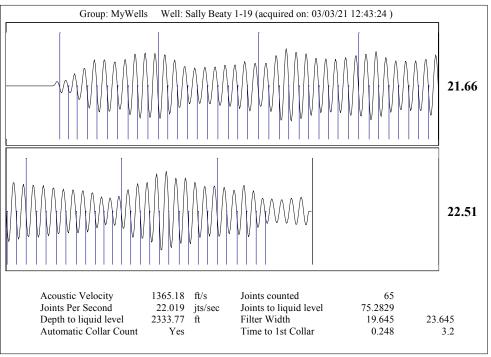

March 17, 2021

Melody C. Fletcher Oil Producers Inc. of Kansas 1710 WATERFRONT PKWY WICHITA, KS 67206-6603

Re: Temporary Abandonment API 15-175-01003-00-01 Sally Beaty 1-19 SE/4 Sec.19-33S-32W Seward County, Kansas