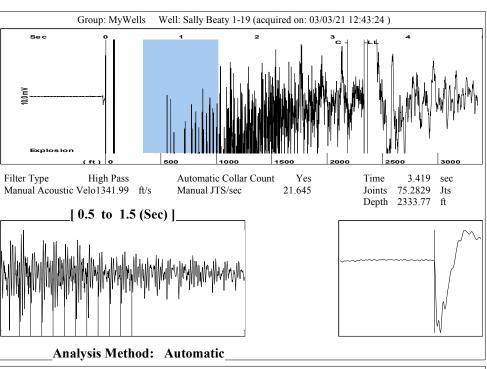

March 17, 2021

Melody C. Fletcher Oil Producers Inc. of Kansas 1710 WATERFRONT PKWY WICHITA, KS 67206-6603

Re: Temporary Abandonment API 15-175-01003-00-01 Sally Beaty 1-19 SE/4 Sec.19-33S-32W Seward County, Kansas