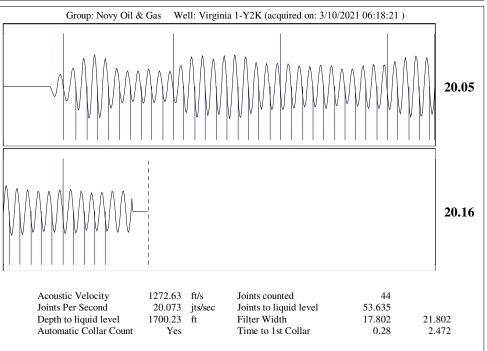

March 18, 2021

Kirk Glenn Novy Oil & Gas, Inc. PO BOX 559 GODDARD, KS 67052-0559

Re: Temporary Abandonment API 15-155-21441-00-00 VIRGINIA 1-Y2K NW/4 Sec.30-23S-07W Reno County, Kansas