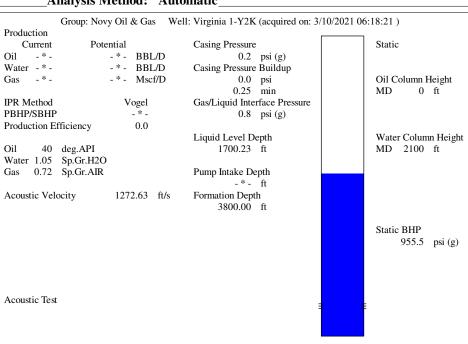

March 18, 2021

Kirk Glenn Novy Oil & Gas, Inc. PO BOX 559 GODDARD, KS 67052-0559

Re: Temporary Abandonment API 15-155-21441-00-00 VIRGINIA 1-Y2K NW/4 Sec.30-23S-07W Reno County, Kansas