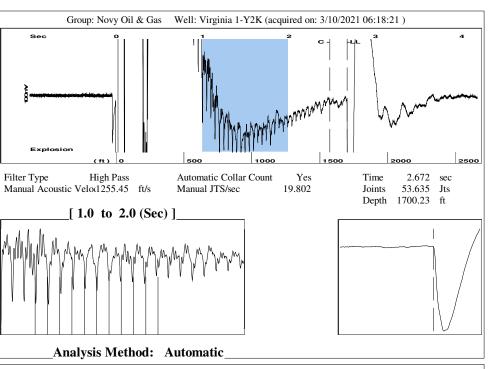

March 18, 2021

Kirk Glenn Novy Oil & Gas, Inc. PO BOX 559 GODDARD, KS 67052-0559

Re: Temporary Abandonment API 15-155-21441-00-00 VIRGINIA 1-Y2K NW/4 Sec.30-23S-07W Reno County, Kansas