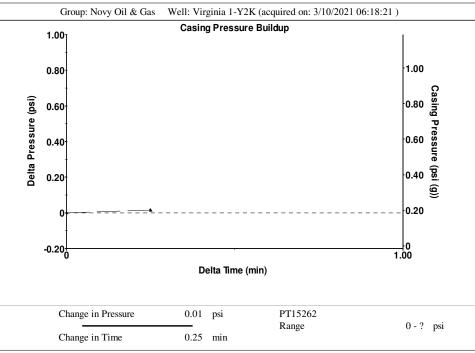

March 18, 2021

Kirk Glenn Novy Oil & Gas, Inc. PO BOX 559 GODDARD, KS 67052-0559

Re: Temporary Abandonment API 15-155-21441-00-00 VIRGINIA 1-Y2K NW/4 Sec.30-23S-07W Reno County, Kansas