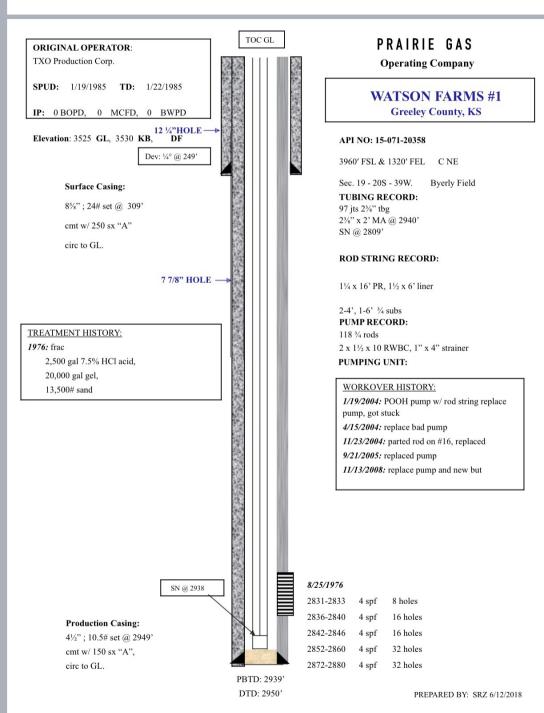

# PRAIRIE GAS Operating Company

per uting company

WATSON FARMS #1-A Greeley County, KS Conservation Division 266 N. Main St., Ste. 220 Wichita, KS 67202-1513

Phone: 316-337-6200 Fax: 316-337-6211 http://kcc.ks.gov/