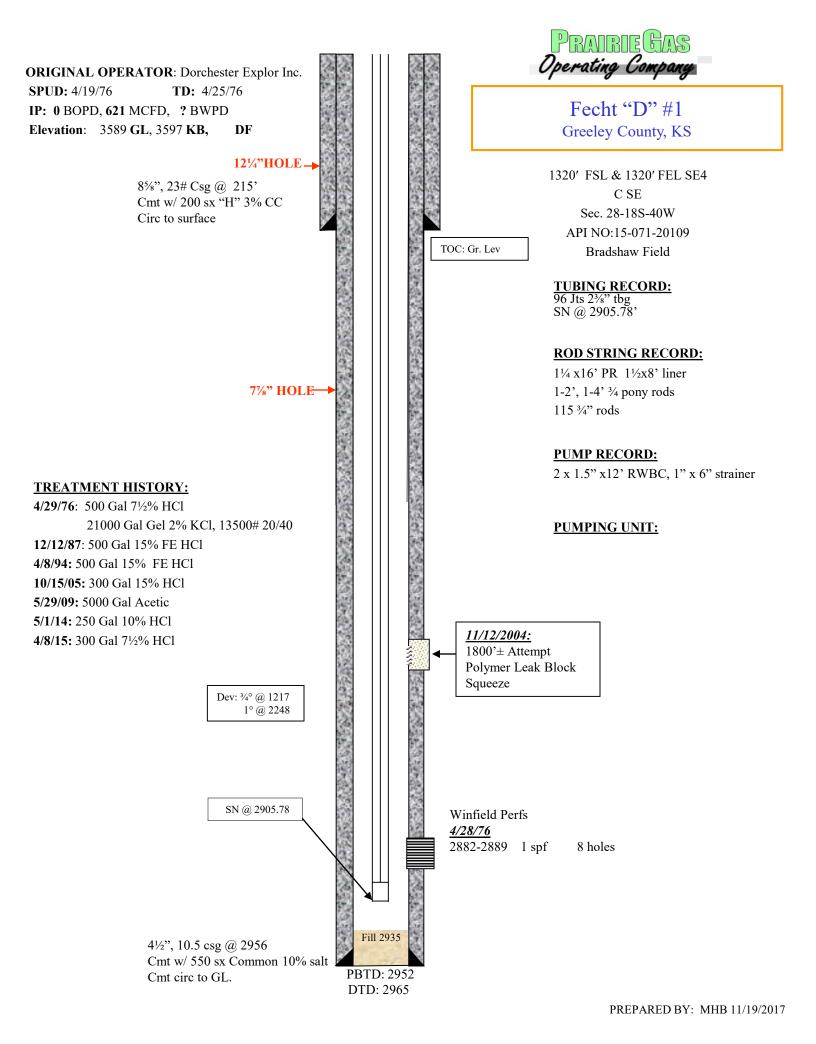

March 18, 2021

Kristin Prairie Gas Operating, LLC 114 E. 5TH ST., SUITE 100 PO BOX 2170 TULSA, OK 74101-2170

Re: Plugging Application API 15-071-20109-00-00 FECHT D 1 SE/4 Sec.28-18S-40W Greeley County, Kansas