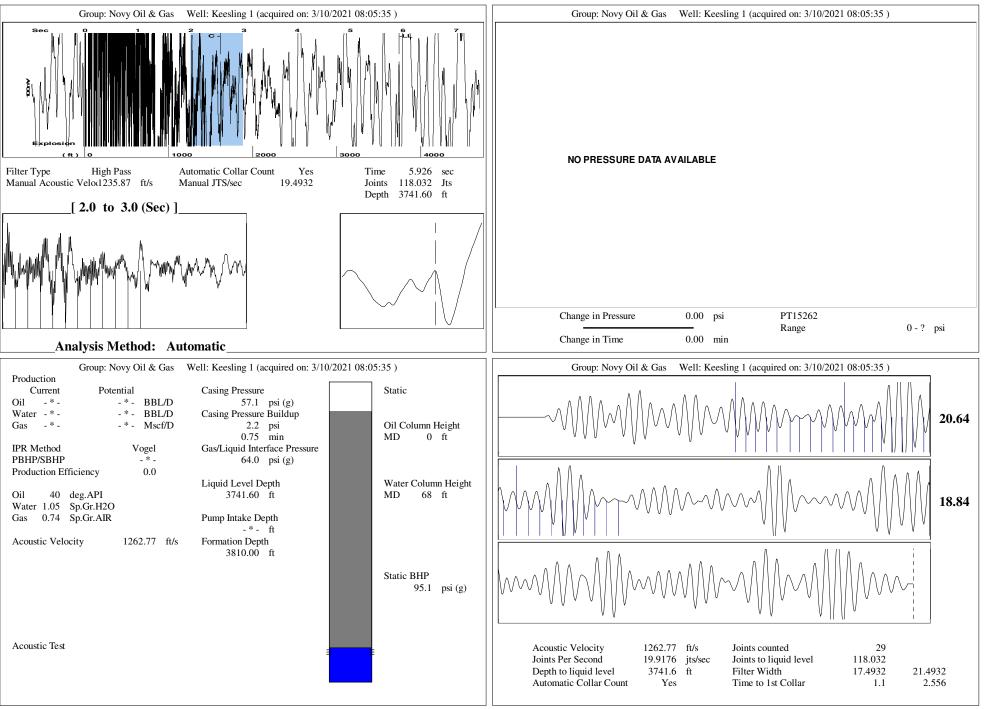

Re: Temporary Abandonment API 15-155-21196-00-00 KEESLING 1 NE/4 Sec.20-23S-10W Reno County, Kansas

Dear Kirk Glenn:

"Your temporary abandonment (TA) application for the well listed above has been approved. In accordance with K.A.R. 82-3-111 the TA status of this well will expire 03/18/2022.