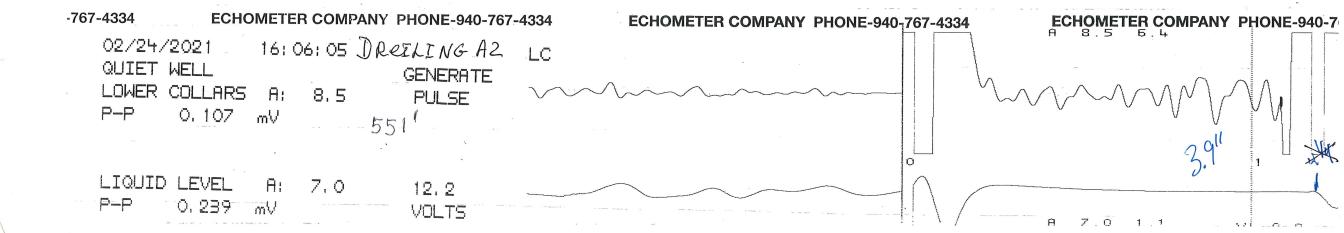

## **High Fluid Level**

Pursuant to K.A.R. 82-3-111, the well must be plugged, or returned to service, or obtain temporary abandonment status by 04/21/2021.

This deadline does NOT override any compliance deadline given to you in any Commission Order.