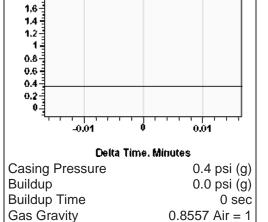

## **Casing Pressure** 0.4 psi (g) Pressure

| Annular Gas Flow |            |
|------------------|------------|
| Gas Flow         | 0.0 Mscf/D |

Conservation Division District Office No. 4 2301 E. 13th Street Hays, KS 67601-2651