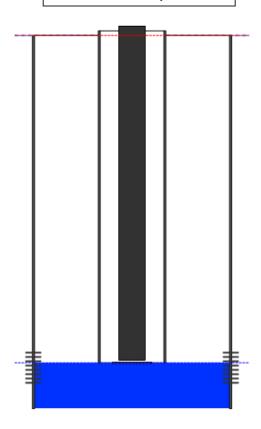

# **Manually Entered Production**

Liquid Level 3200 ft Percent Liquid 100.00%

#### Static Bottomhole Pressure 1197.9 psi (g) @ 3411 ft TVD

967 ft MD Static Liquid Level -967 ft MD Oil Column Height 3411 ft MD Water Column Height