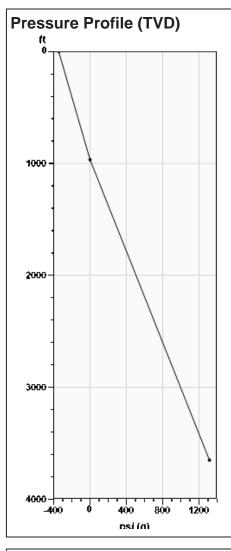

#### Static Bottomhole Pressure 1197.9 psi (g) @ 3411 ft TVD

967 ft MD Static Liquid Level -967 ft MD Oil Column Height 3411 ft MD Water Column Height