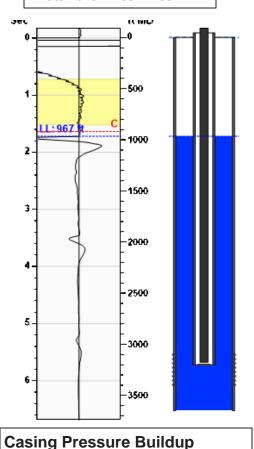

# **Manually Entered Production**

Liquid Level 3200 ft Percent Liquid 100.00%

#### Static Bottomhole Pressure 1197.9 psi (g) @ 3411 ft TVD

967 ft MD Static Liquid Level -967 ft MD Oil Column Height 3411 ft MD Water Column Height

#### **Static Shot** 03/22/2021 08:41:55AM

**1.8** -

#### **High Fluid Level**

Pursuant to K.A.R. 82-3-111, the well must be plugged, or returned to service, or obtain temporary abandonment status by 04/21/2021.

This deadline does NOT override any compliance deadline given to you in any Commission Order.