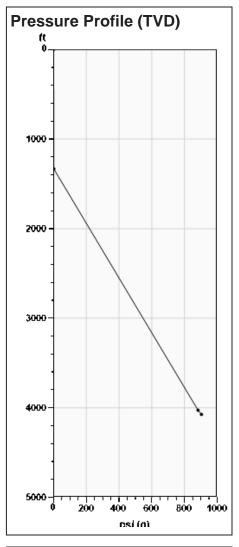

### Static Bottomhole Pressure 882.9 psi (g) @ 4028 ft TVD

Static Liquid Level
Oil Column Height
Water Column Height

1334 ft MD
2694 ft MD
0 ft MD