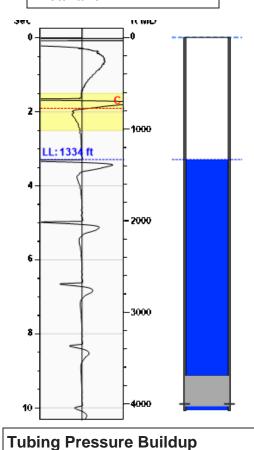

### Static Bottomhole Pressure 882.9 psi (g) @ 4028 ft TVD

Static Liquid Level
Oil Column Height
Water Column Height

1334 ft MD
2694 ft MD
0 ft MD