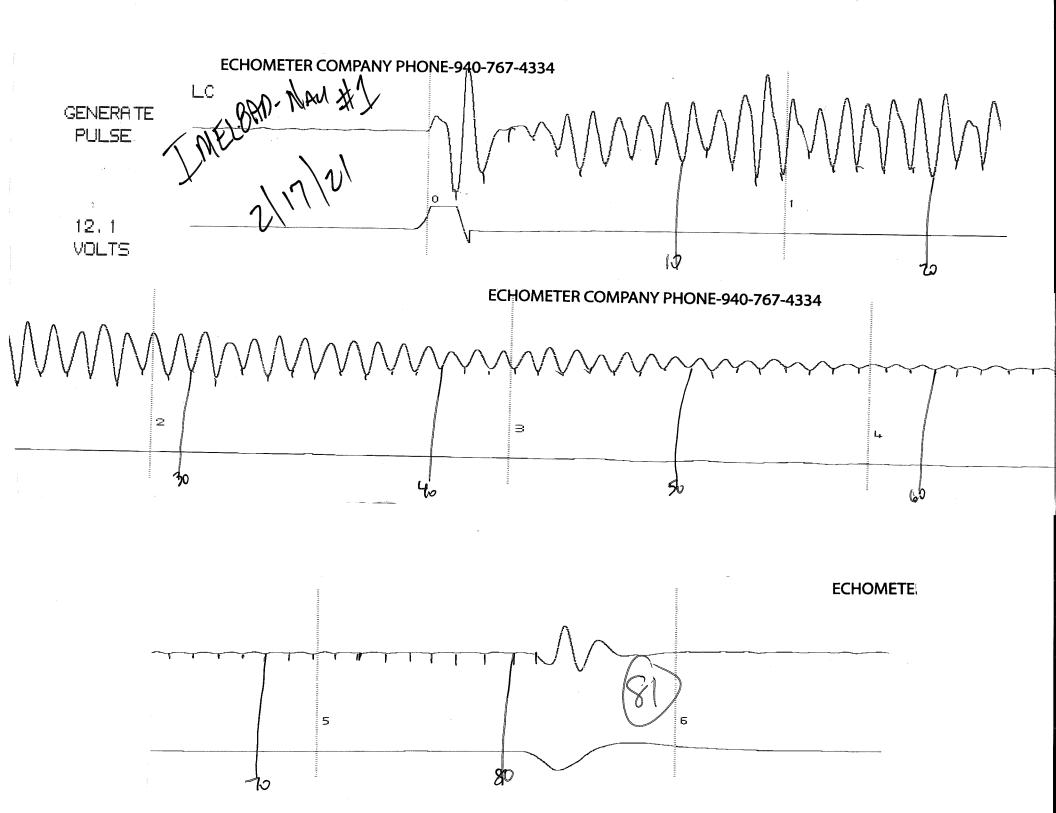

Re: Temporary Abandonment API 15-057-20887-00-00 IMEL 8AD-NAU 1 NE/4 Sec.08-26S-22W Ford County, Kansas

Dear Peter Fiorini:

"Your temporary abandonment (TA) application for the well listed above has been approved. In accordance with K.A.R. 82-3-111 the TA status of this well will expire 03/23/2022.