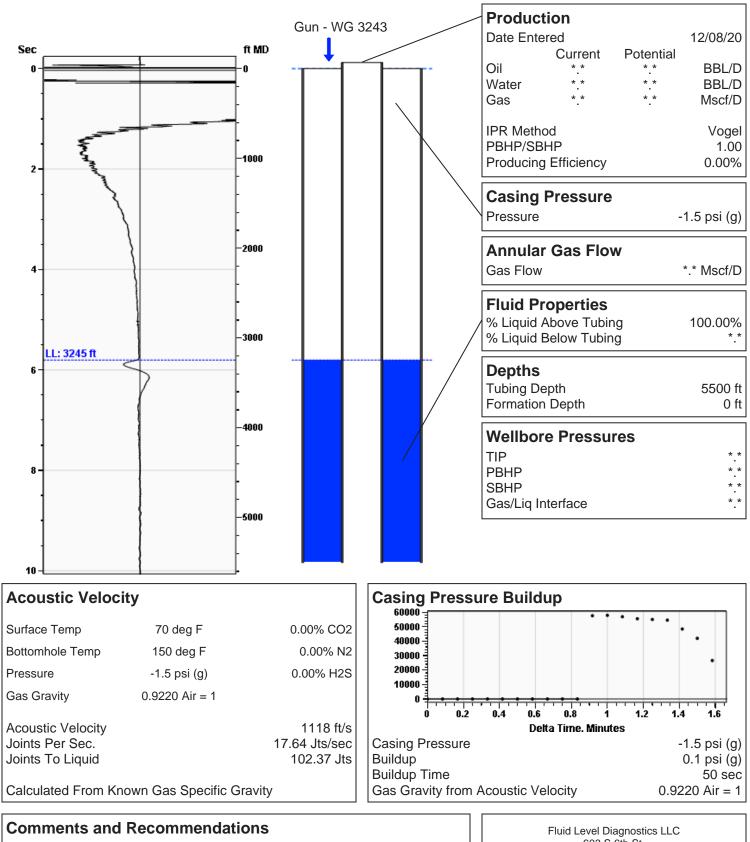

**Liquid Level** 

Ballat #8 12/08/2020 05:15:39PM

3245 ft MD Gas

Fluid Above Tubing Gas Free Above Tubing \*.\* ft TVD \*.\* ft TVD

603 S 6th St. Kiowa KS, 67070 620-886-1816

Phone: 620-682-7933 http://kcc.ks.gov/