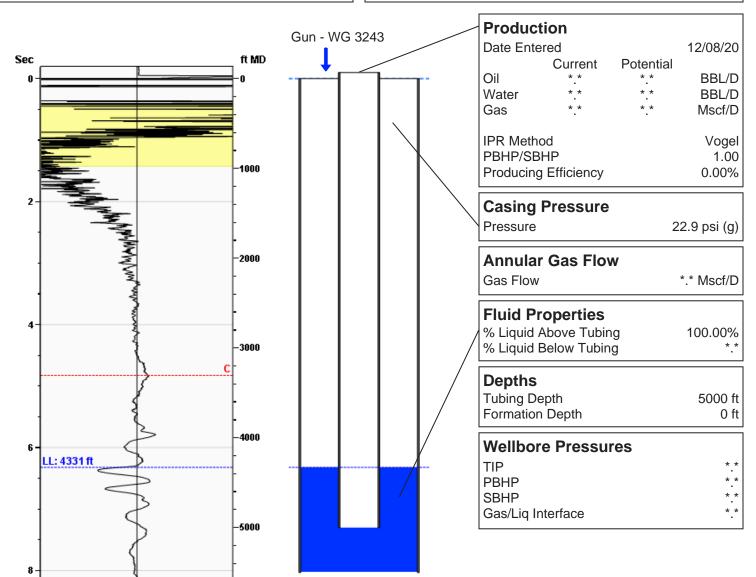

### **Liquid Level**

4331 ft MD

Fluid Above Tubing \*.\* ft TVD
Gas Free Above Tubing \*.\* ft TVD

136.63 Jts

### **Comments and Recommendations**

Joints To Liquid

Fluid Level Diagnostics LLC 603 S 6th St. Kiowa KS, 67070 620-886-1816 Conservation Division District Office No. 1 210 E. Frontview, Suite A Dodge City, KS 67801