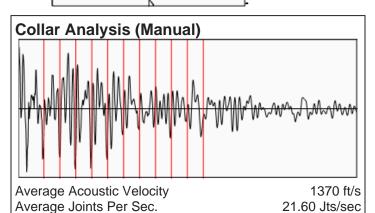

### **Liquid Level**

4331 ft MD

Fluid Above Tubing \*.\* ft TVD
Gas Free Above Tubing \*.\* ft TVD

136.63 Jts

### **Comments and Recommendations**

Joints To Liquid

Fluid Level Diagnostics LLC 603 S 6th St. Kiowa KS, 67070 620-886-1816 Conservation Division District Office No. 1 210 E. Frontview, Suite A Dodge City, KS 67801