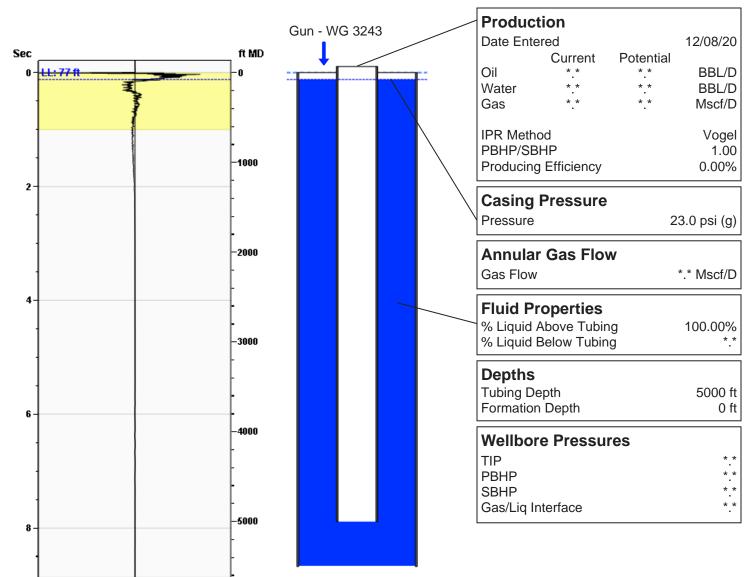

## Liquid Level

**77 ft MD** 

Fluid Above Tubing Gas Free Above Tubing

\*.\* ft TVD \*.\* ft TVD

#### **Comments and Recommendations**

Fluid Level Diagnostics LLC 603 S 6th St. Kiowa KS, 67070 620-886-1816