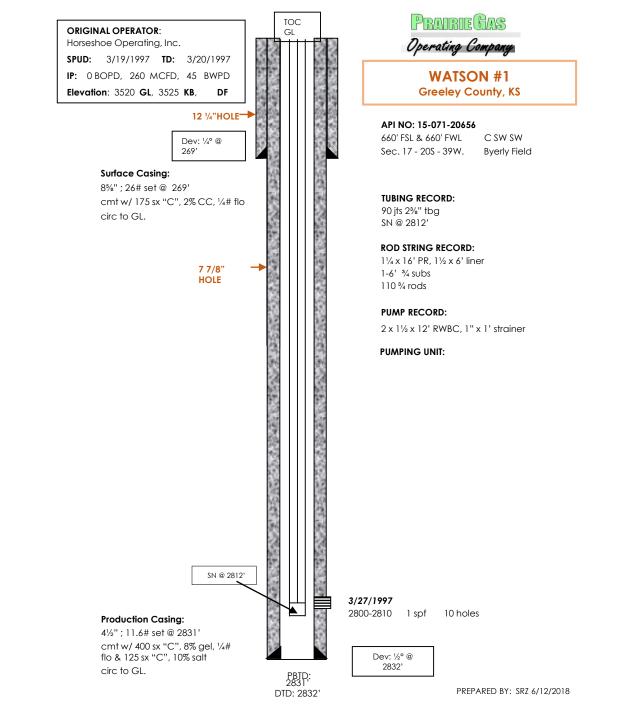

March 23, 2021

Kristin Dinelli Prairie Gas Operating, LLC 114 E. 5TH ST., SUITE 100 PO BOX 2170 TULSA, OK 74101-2170

Re: Plugging Application API 15-071-20656-00-00 WATSON 1 SW/4 Sec.17-20S-39W Greeley County, Kansas