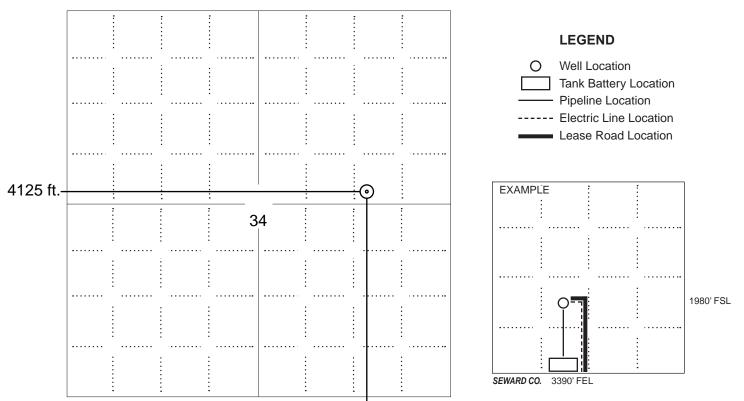

|  |
| Field:                                | Sec Twp S. R                                                                                         |  |
| Number of Acres attributable to well: | Is Section: Regular or Irregular                                                                     |  |
|                                       | If Section is Irregular, locate well from nearest corner boundary.  Section corner used: NE NW SE SW |  |

#### **PLAT**

Show location of the well. Show footage to the nearest lease or unit boundary line. Show the predicted locations of lease roads, tank batteries, pipelines and electrical lines, as required by the Kansas Surface Owner Notice Act (House Bill 2032).

You may attach a separate plat if desired.



NOTE: In all cases locate the spot of the proposed drilling locaton.

2805 ft.

#### In plotting the proposed location of the well, you must show:

- 1. The manner in which you are using the depicted plat by identifying section lines, i.e. 1 section, 1 section with 8 surrounding sections, 4 sections, etc.
- 2. The distance of the proposed drilling location from the south / north and east / west outside section lines.
- 3. The distance to the nearest lease or unit boundary line (in footage).
- 4. If proposed location is located within a prorated or spaced field a certificate of acreage attribution plat must be attached: (C0-7 for oil wells; CG-8 for gas wells).
- 5. The predicted locations of lease roads, tank batteries, pipelines, and electrical lines.

### CORRECTION #1

KOLAR Document