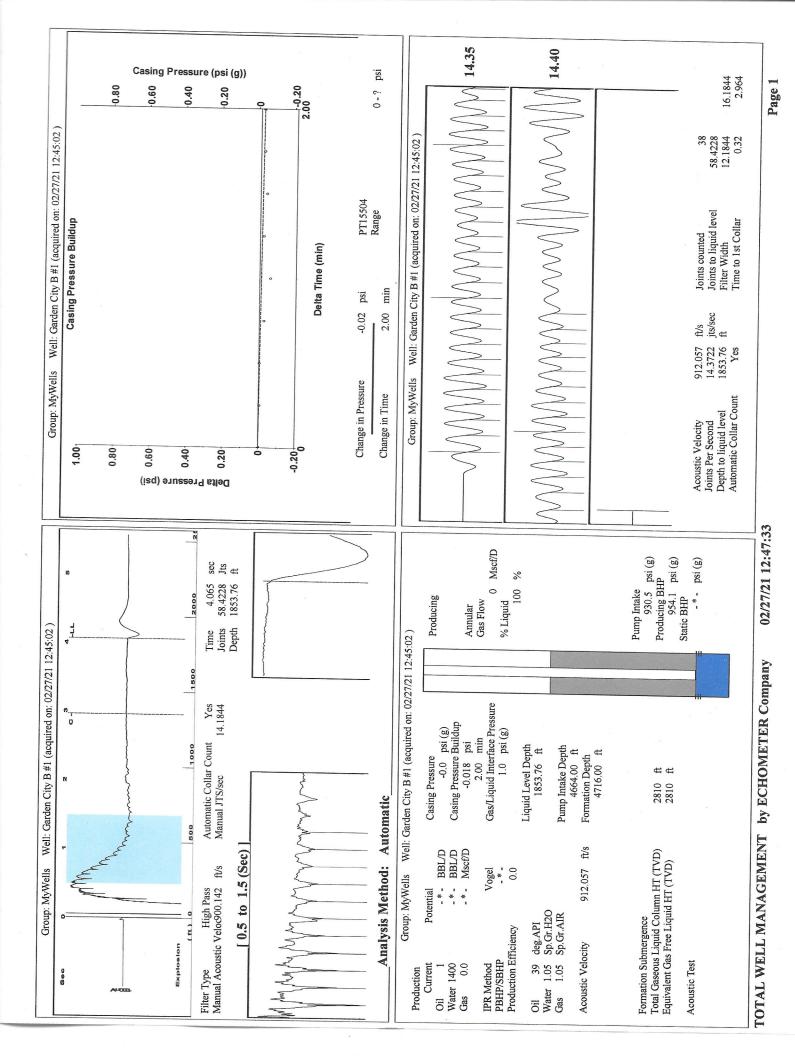

|  |
| Object Sales Seen Sales Sales See See Seed Seeds Ma                | KCC Distri          | ct Office #1 - 210 E. Fro                   | ntview, Su | te A, Dodge City, KS 67801                                         |                                                       |                     | Phone 620.682.7933      |  |
|                                                                    | KCC Distri          | KCC District Office #2 - 3450 N. Rock Road, |            |                                                                    | Suite 601, Wichita. KS 67                             | Phone 316.337.7400  |                         |  |

KCC District Office #3 - 137 E. 21st St., Chanute, KS 66720

KCC District Office #4 - 2301 E. 13th Street, Hays, KS 67601-2651



Conservation Division District Office No. 1 210 E. Frontview, Suite A Dodge City, KS 67801



Phone: 620-682-7933 http://kcc.ks.gov/

Laura Kelly, Governor

Andrew J. French, Chairperson Dwight D. Keen, Commissioner Susan K. Duffy, Commissioner

March 30, 2021

Catherine H Stucky
Hartman Oil Co., Inc.
10500 E BERKELEY SQ PKWY STE 100
WICHITA, KS 67206-6816

Re: Temporary Abandonment API 15-055-20035-00-00 GARDEN CITY B 1 SW/4 Sec.05-22S-33W Finney County, Kansas

## Dear Catherine H Stucky:

"Your temporary abandonment (TA) application for the well listed above has been approved. In accordance with K.A.R. 82-3-111 the TA status of this well will expire 03/30/2022.

- \* If you return this well to service or plug it, please notify the District Office.
- \* If you sell this well you are re