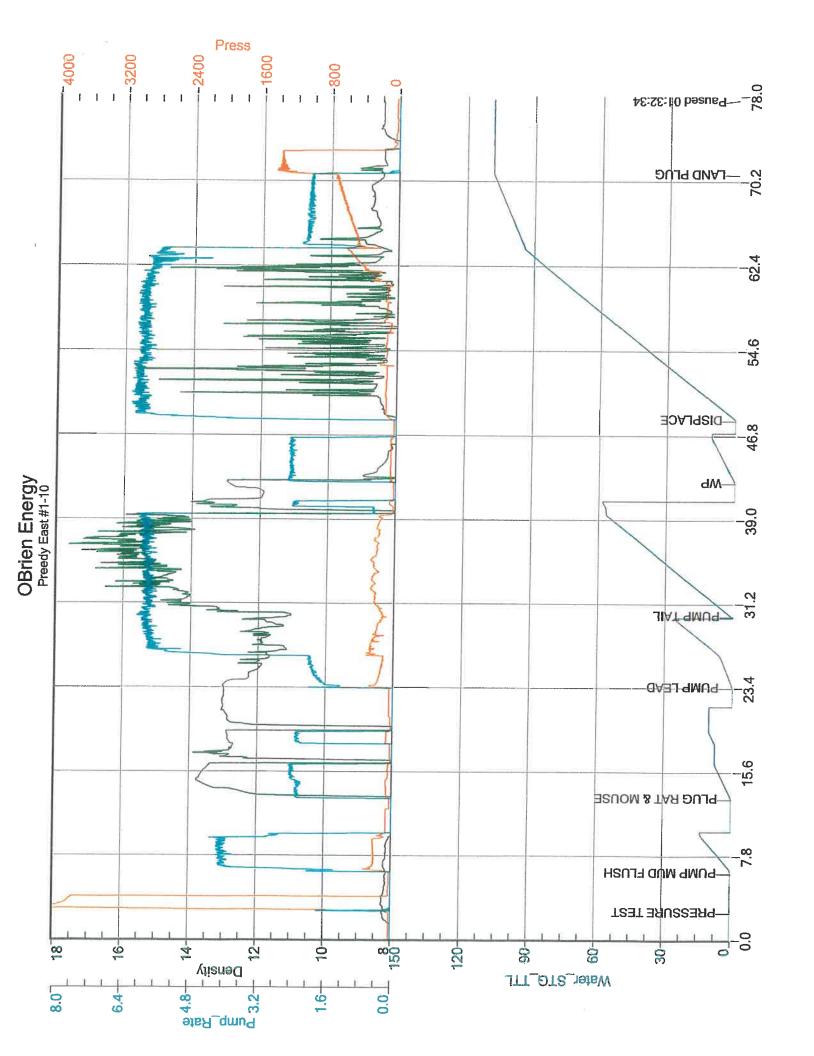

# Casing

| Purpose<br>Of String | Size Hole<br>Drilled | Size<br>Casing<br>Set | Weight | Setting<br>Depth | Type Of<br>Cement |     | Type and<br>Percent<br>Additives                          |
|----------------------|----------------------|-----------------------|--------|------------------|-------------------|-----|-----------------------------------------------------------|
| Surface              | 12.25                | 8.625                 | 24     | 1565             | ACON<br>BLEND     | 705 | 3%CaCl &<br>1/4#<br>floseal                               |
| Production           | 7.875                | 4.5                   | 10.5   | 6287             | AA2               | 215 | 5%W-60,<br>10%Salt,<br>1/4#defoa<br>mer,<br>1/3#SK<br>OWB |
|                      |                      |                       |        |                  |                   |     |                                                           |
|                      |                      |                       |        |                  |                   |     |                                                           |