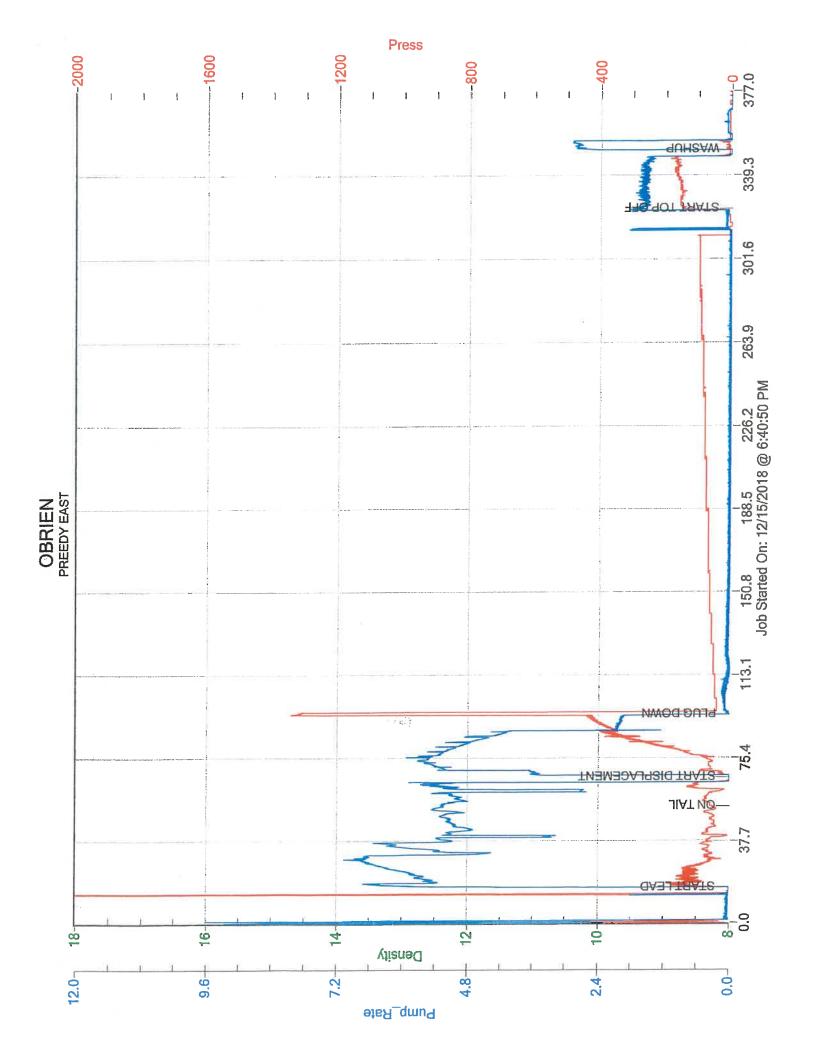

# Casing

| Purpose<br>Of String | Size Hole<br>Drilled | Size<br>Casing<br>Set | Weight | Setting<br>Depth | Type Of<br>Cement |     | Type and<br>Percent<br>Additives                          |
|----------------------|----------------------|-----------------------|--------|------------------|-------------------|-----|-----------------------------------------------------------|
| Surface              | 12.25                | 8.625                 | 24     | 1565             | ACON<br>BLEND     | 705 | 3%CaCl &<br>1/4#<br>floseal                               |
| Production           | 7.875                | 4.5                   | 10.5   | 6287             | AA2               | 215 | 5%W-60,<br>10%Salt,<br>1/4#defoa<br>mer,<br>1/3#SK<br>OWB |
|                      |                      |                       |        |                  |                   |     |                                                           |
|                      |                      |                       |        |                  |                   |     |                                                           |