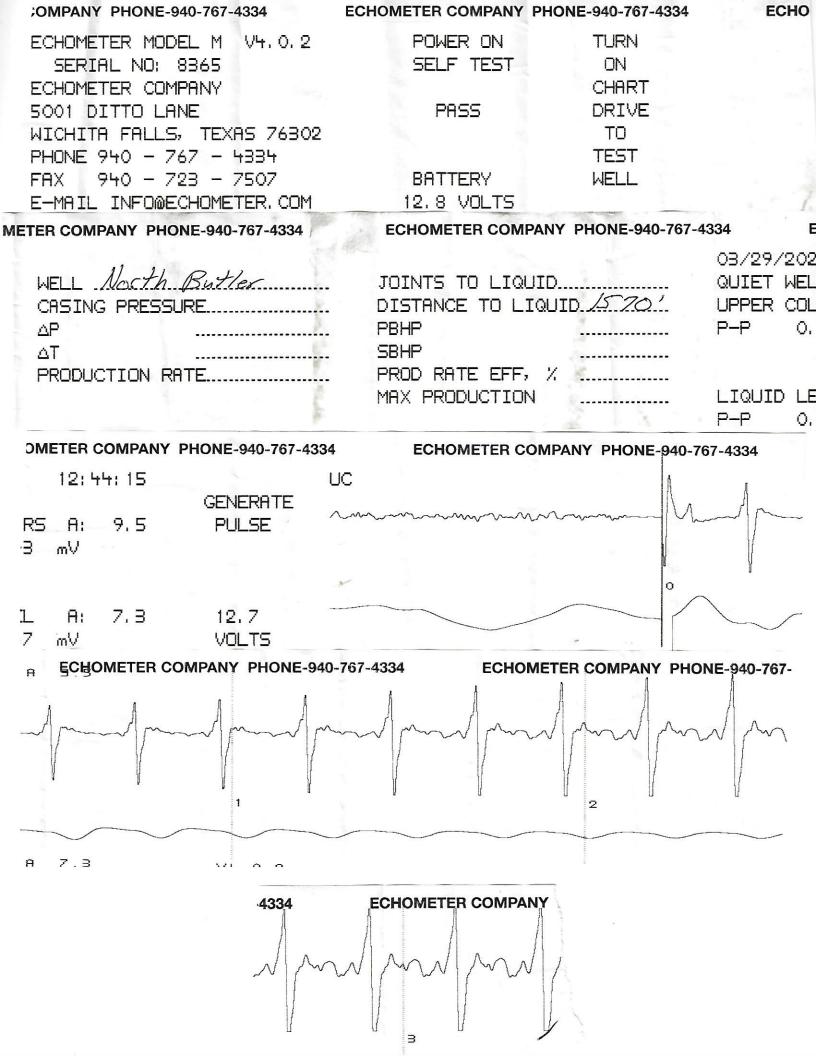

| KCC District Office #4 - 2301 E. 13th Street, Hays, KS 67601-2651                      | Phone 785.261.6250 |





Phone: 316-337-7400 Fax: 316-630-4005 http://kcc.ks.gov/

Andrew J. French, Chairperson Dwight D. Keen, Commissioner Susan K. Duffy, Commissioner Laura Kelly, Governor

April 01, 2021

Charles Kremeier CK Oil & Gas LLC 906 E Trapp St Herington, 254345053074294 67449-8901

Re: Temporary Abandonment API 15-127-20421-00-00 BUTLER 1 SE/4 Sec.15-16S-05E Morris County, Kansas

Dear Charles Kremeier:

"Your temporary abandonment (TA) application for the well listed above has been approved. In accordance with K.A.R. 82-3-111 the TA status of this well will expire 04/01/2022.

\* If you return this well to service or plug it, please notify the District Office.

\* If you sell this well you are required to file a Transfer of Operator form, T-1.

\* If the well will remain temporarily abandoned,