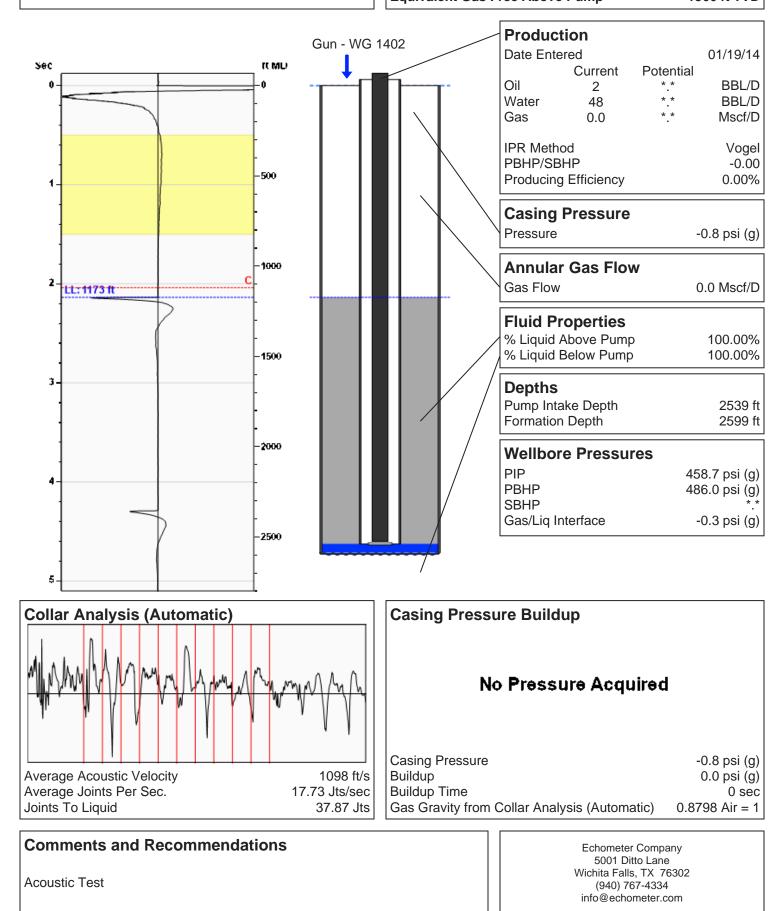

## EATON 2 03/23/2021 11:35:37AM

Liquid Level

1173 ft MD

Fluid Above Pump Equivalent Gas Free Above Pump

#### 1366 ft TVD 1366 ft TVD

Phone: 316-337-7400 Fax: 316-630-4005 http://kcc.ks.gov/

Andrew J. French, Chairperson Dwight D. Keen, Commissioner Susan K. Duffy, Commissioner Laura Kelly, Governor

April 06, 2021