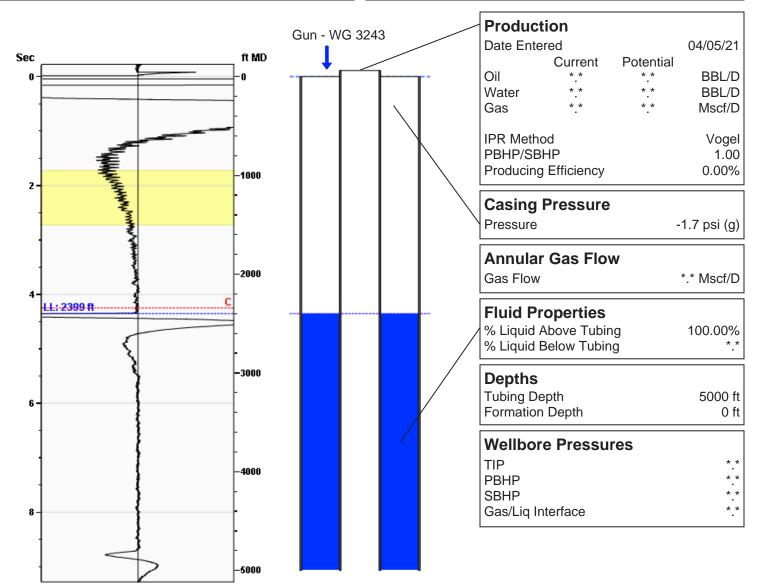

KOLAR Document ID: 1567326

KANSAS CORPORATION COMMISSION OIL & GAS CONSERVATION DIVISION

July 2017 Form must be Typed Form must be signed