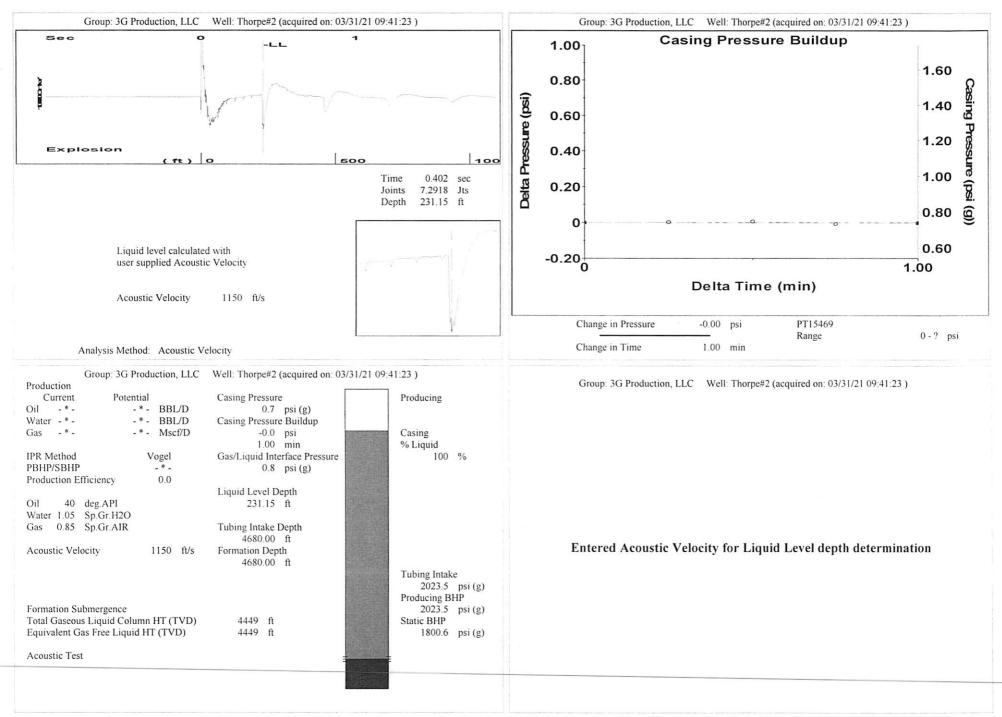

# **High Fluid Level**

Pursuant to K.A.R. 82-3-111, the well must be plugged, or returned to service, or obtain temporary abandonment status by 05/06/2021.