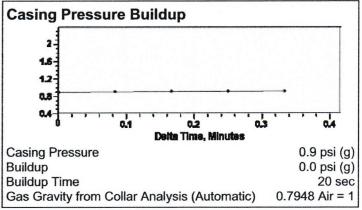

#### leiker #2 B 04/03/2021 12:12:32PM

**Liquid Level** 

3076 ft MD

Fluid Above Tubing Gas Free Above Tubing 509 ft TVD 462 ft TVD