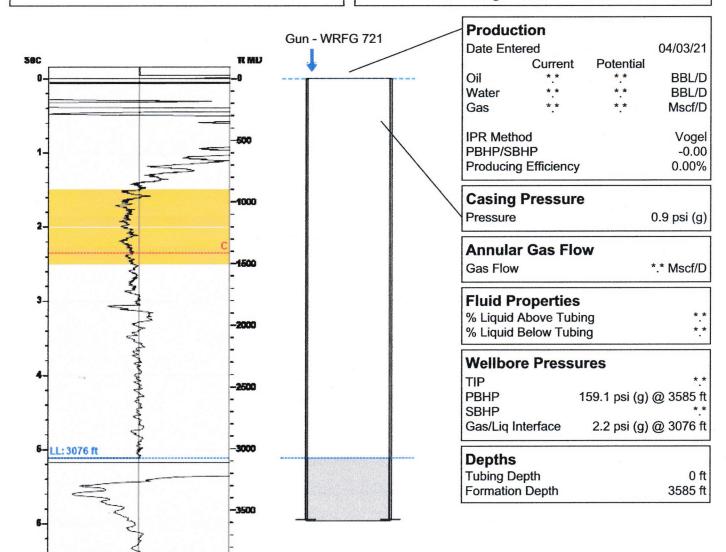

#### leiker #2 B 04/03/2021 12:12:32PM

**Liquid Level** 

3076 ft MD

Fluid Above Tubing Gas Free Above Tubing 509 ft TVD 462 ft TVD