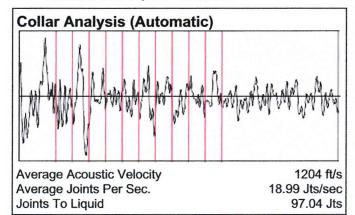

#### leiker #2 B 04/03/2021 12:12:32PM

**Liquid Level** 

3076 ft MD

Fluid Above Tubing Gas Free Above Tubing 509 ft TVD 462 ft TVD