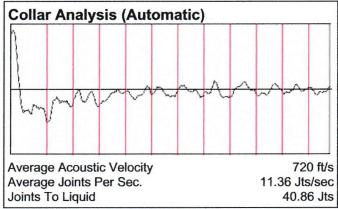

KCC District Office #3 - 137 E. 21st St., Chanute, KS 66720

KCC District Office #4 - 2301 E. 13th Street, Hays, KS 67601-2651

leiker #4 04/03/2021 12:05:15PM

**Liquid Level** 

1295 ft MD

Fluid Above Tubing
Gas Free Above Tubing

2012 ft TVD 1975 ft TVD