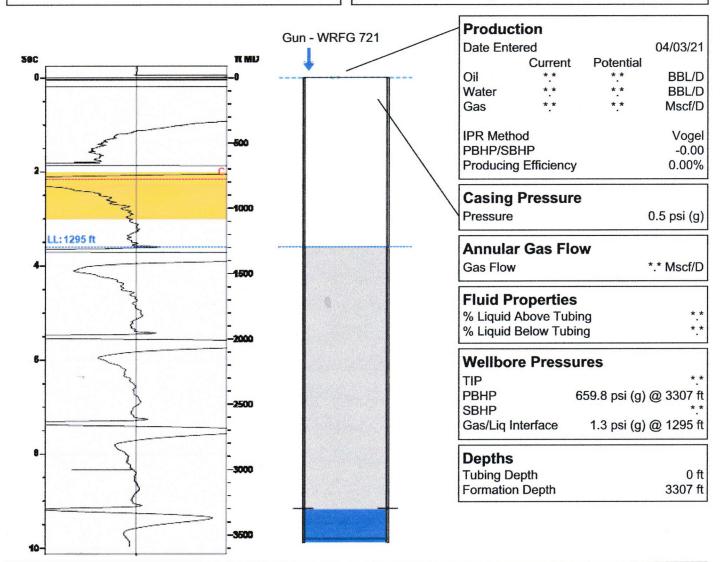

KCC District Office #3 - 137 E. 21st St., Chanute, KS 66720

KCC District Office #4 - 2301 E. 13th Street, Hays, KS 67601-2651

leiker #4 04/03/2021 12:05:15PM

**Liquid Level** 

1295 ft MD

Fluid Above Tubing
Gas Free Above Tubing

2012 ft TVD 1975 ft TVD