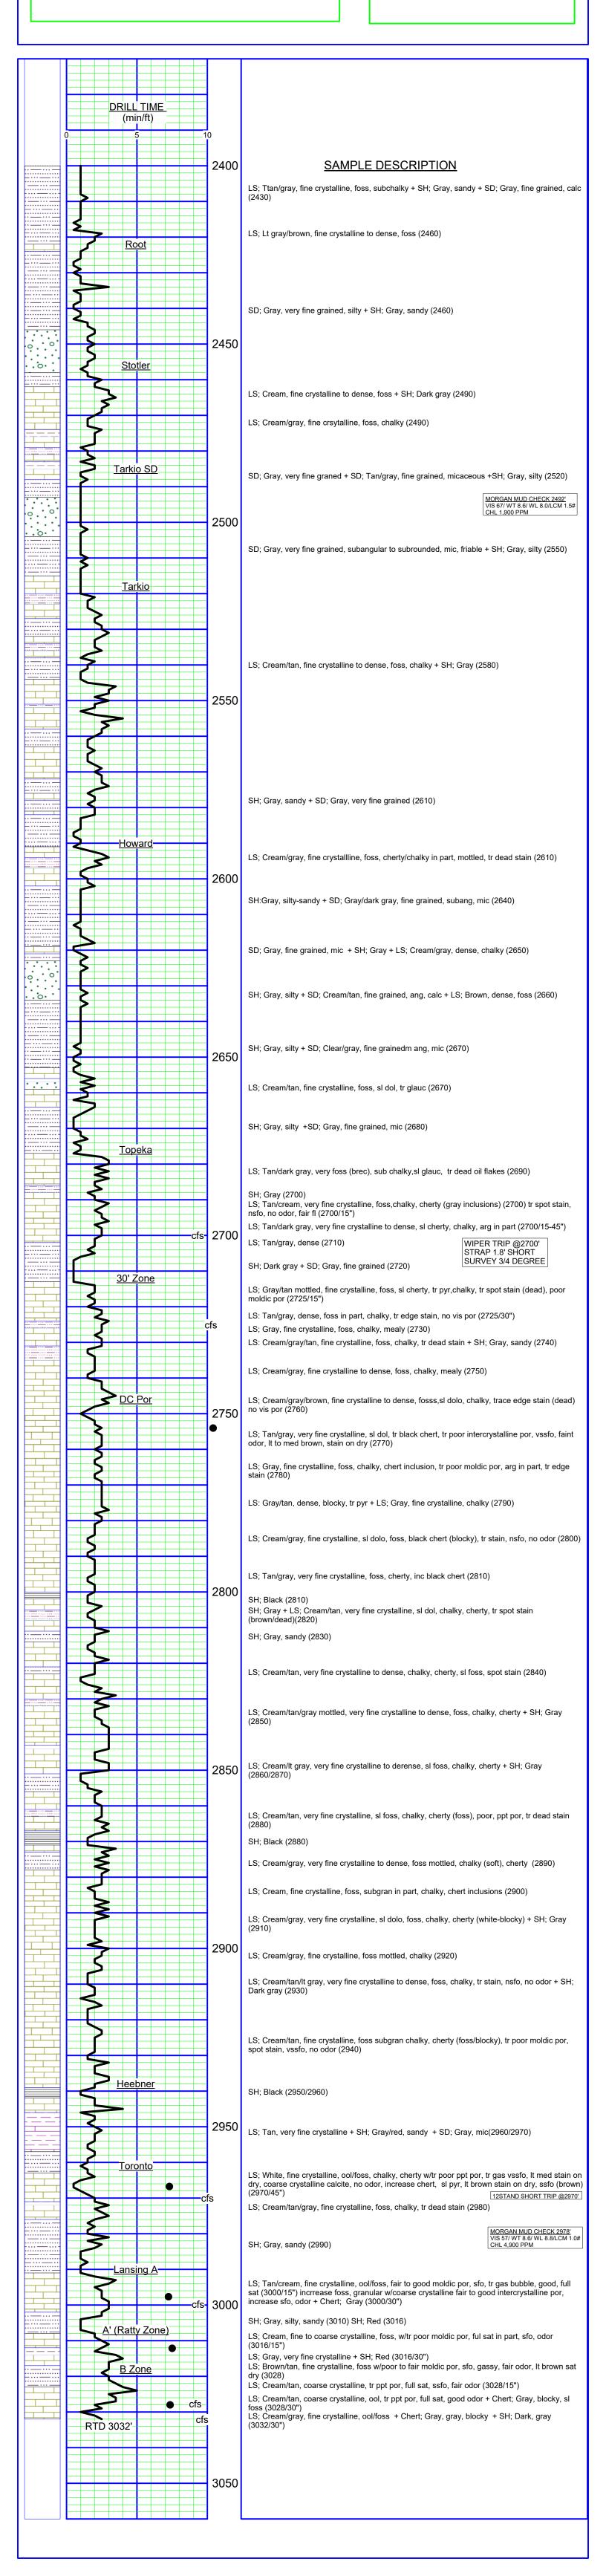

Page Two

**INSTRUCTIONS:** Show important tops of formations penetrated. Detail all cores. Report all final copies of drill stems tests giving interval tested, time tool open and closed, flowing and shut-in pressures, whether shut-in pressure reached static level, hydrostatic pressures, bottom hole temperature, fluid recovery, and flow rates if gas to surface test, along with final chart(s). Attach extra sheet if more space is needed.

Final Radioactivity Log, Final Logs run to obtain Geophysical Data and Final Electric Logs must be emailed to kcc-well-logs@kcc.ks.gov. Digital electronic log files must be submitted in LAS version 2.0 or newer AND an image file (TIFF or PDF).

| Drill Stem Tests Taken<br>(Attach Additional Sh                                                                 | acate)                        | Y            | ′es 🗌 No                         |                       |      | og Formatio                   | n (Top), Depth a      | and Datum                                                   | Sample                        |
|-----------------------------------------------------------------------------------------------------------------|-------------------------------|--------------|----------------------------------|-----------------------|------|-------------------------------|-----------------------|-------------------------------------------------------------|-------------------------------|
| Samples Sent to Geolo                                                                                           |                               |              | ⁄es 🗌 No                         | 1                     | Name | Э                             |                       | Тор                                                         | Datum                         |
| Cores Taken<br>Electric Log Run<br>Geologist Report / Mud<br>List All E. Logs Run:                              |                               | □ Y<br>□ Y   | Yes ☐ No<br>Yes ☐ No<br>Yes ☐ No |                       |      |                               |                       |                                                             |                               |
|                                                                                                                 |                               | Rep          | CASING<br>ort all strings set-c  |                       | ] Ne | w Used<br>rmediate, productio | on. etc.              |                                                             |                               |
| Purpose of String                                                                                               | Size Hole<br>Drilled          | Siz          | ze Casing<br>et (In O.D.)        | Weight<br>Lbs. / Ft.  |      | Setting<br>Depth              | Type of<br>Cement     | # Sacks<br>Used                                             | Type and Percent<br>Additives |
|                                                                                                                 |                               |              |                                  |                       |      |                               |                       |                                                             |                               |
|                                                                                                                 |                               |              |                                  |                       |      |                               |                       |                                                             |                               |
| [                                                                                                               |                               |              | ADDITIONAL                       | CEMENTING /           | SQU  | EEZE RECORD                   |                       |                                                             |                               |
| Purpose:                                                                                                        | Depth<br>Top Bottom           | Туре         | e of Cement                      | # Sacks Use           | d    |                               | Type and              | Percent Additives                                           |                               |
| Protect Casing Plug Back TD Plug Off Zone                                                                       |                               |              |                                  |                       |      |                               |                       |                                                             |                               |
| <ol> <li>Did you perform a hydra</li> <li>Does the volume of the</li> <li>Was the hydraulic fracture</li> </ol> | total base fluid of the       | hydraulic fr | acturing treatment               |                       | -    | ☐ Yes<br>ns? ☐ Yes<br>☐ Yes   | No (If No, s          | kip questions 2 ar<br>kip question 3)<br>ill out Page Three |                               |
| Date of first Production/Inj<br>Injection:                                                                      | jection or Resumed Pr         | oduction/    | Producing Meth                   | iod:                  |      | Gas Lift 🗌 O                  | ther <i>(Explain)</i> |                                                             |                               |
| Estimated Production<br>Per 24 Hours                                                                            | Oil                           | Bbls.        | Gas                              | Mcf                   | Wate | er Bb                         | ls.                   | Gas-Oil Ratio                                               | Gravity                       |
| DISPOSITIO                                                                                                      | N OF GAS:                     |              | Ν                                | IETHOD OF COM         | MPLE | TION:                         |                       | PRODUCTIC<br>Top                                            | DN INTERVAL:<br>Bottom        |
| Vented Sold<br>(If vented, Subn                                                                                 | Used on Lease                 |              | Open Hole                        |                       | -    | ·                             | nit ACO-4)            | юр                                                          | Bollom                        |
|                                                                                                                 | foration Perform<br>Top Botto |              | Bridge Plug<br>Type              | Bridge Plug<br>Set At |      | Acid,                         |                       | ementing Squeezend of Material Used)                        |                               |
|                                                                                                                 |                               |              |                                  |                       |      |                               |                       |                                                             |                               |
|                                                                                                                 |                               |              |                                  |                       |      |                               |                       |                                                             |                               |
|                                                                                                                 |                               |              |                                  |                       |      |                               |                       |                                                             |                               |
|                                                                                                                 |                               |              |                                  |                       |      |                               |                       |                                                             |                               |
| TUBING RECORD:                                                                                                  | Size:                         | Set At:      |                                  | Packer At:            |      |                               |                       |                                                             |                               |