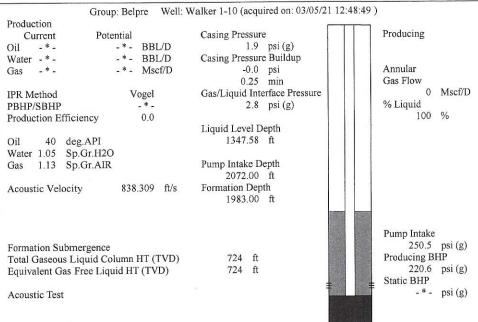

| KCC Distri          | KCC District Office #1 - 210 E. Frontview, Suit |            |                                                                                  |                                                       | Phone 620.682.7933   |                         |  |
|                                                                                                           | KCC Distri          | KCC District Office #2 - 3450 N. Rock Road,     |            |                                                                                  | Suite 601, Wichita. KS 67                             | Phone 316.337.7400   |                         |  |

KCC District Office #3 - 137 E. 21st St., Chanute, KS 66720

KCC District Office #4 - 2301 E. 13th Street, Hays, KS 67601-2651









Conservation Division District Office No. 1 210 E. Frontview, Suite A Dodge City, KS 67801



Phone: 620-682-7933 http://kcc.ks.gov/

Laura Kelly, Governor

Andrew J. French, Chairperson Dwight D. Keen, Commissioner Susan K. Duffy, Commissioner

April 13, 2021

Loveness Mpanje F. G. Holl Company L.L.C. 9431 E CENTRAL STE 100 WICHITA, KS 67206-2563

Re: Temporary Abandonment API 15-185-20274-00-01 WALKER 1 SE/4 Sec.10-24S-15W Stafford County, Kansas

## Dear Loveness Mpanje:

"Your temporary abandonment (TA) application for the well listed above has been approved. In accordance with K.A.R. 82-3-111 the TA status of this well will expire 04/13/2022.

- \* If you return this well to service or plug it, please notify the District Office.
- \* If you sell this well you are required to file