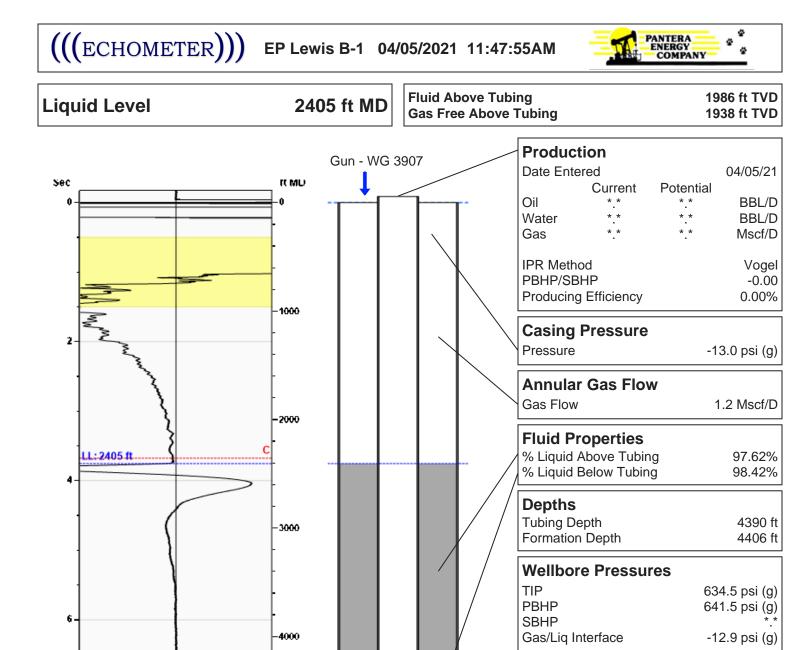

## TEMPORARY ABANDONMENT WELL APPLICATION

| OPERATOR: License#           |                              |              |              | API No. 15-          | API No. 15                                                                                                                                                 |                          |                  |  |  |  |
|------------------------------|------------------------------|--------------|--------------|----------------------|------------------------------------------------------------------------------------------------------------------------------------------------------------|--------------------------|------------------|--|--|--|
|                              |                              |              |              | Spot Descr           |                                                                                                                                                            |                          |                  |  |  |  |
| Address 1:                   |                              |              |              |                      |                                                                                                                                                            | c Twp S                  |                  |  |  |  |
| Address 2:                   |                              |              |              |                      |                                                                                                                                                            |                          |                  |  |  |  |
|                              |                              |              |              |                      |                                                                                                                                                            |                          |                  |  |  |  |
|                              |                              |              |              |                      |                                                                                                                                                            |                          |                  |  |  |  |
|                              |                              |              |              |                      |                                                                                                                                                            |                          |                  |  |  |  |
|                              |                              |              |              | Lease Nam            |                                                                                                                                                            |                          |                  |  |  |  |
| Field Contact Person:        |                              |              |              |                      | Well Type: (check one)         Oil         Gas         OG         WSW         Other:           SWD Permit #:         ENHR Permit #:         ENHR Permit #: |                          |                  |  |  |  |
| Field Contact Person Phone   | :()                          |              |              |                      |                                                                                                                                                            |                          |                  |  |  |  |
|                              | ( )                          |              |              | Gas Sto              | Gas Storage Permit #:      Spud Date: Date Shut-In:                                                                                                        |                          |                  |  |  |  |
| r                            |                              |              |              | Spud Date:           |                                                                                                                                                            | Date Shut-In: _          |                  |  |  |  |
|                              | Conductor                    | Surfa        | се           | Production           | Intermedia                                                                                                                                                 | ite Liner                | Tubing           |  |  |  |
| Size                         |                              |              |              |                      |                                                                                                                                                            |                          |                  |  |  |  |
| Setting Depth                |                              |              |              |                      |                                                                                                                                                            |                          |                  |  |  |  |
| Amount of Cement             |                              |              |              |                      |                                                                                                                                                            |                          |                  |  |  |  |
| Top of Cement                |                              |              |              |                      |                                                                                                                                                            |                          |                  |  |  |  |
| Bottom of Cement             |                              |              |              |                      |                                                                                                                                                            |                          |                  |  |  |  |
| Casing Fluid Level from Surf | ace:                         |              | _ How Detern | nined?               |                                                                                                                                                            |                          | Date:            |  |  |  |
|                              |                              |              |              |                      |                                                                                                                                                            | sacks of cement.         |                  |  |  |  |
| Do you have a valid Oil & Ga | as Lease? 🗌 Yes              | No           |              |                      |                                                                                                                                                            |                          |                  |  |  |  |
| Depth and Type: Uunk in      | n Hole at                    | Tools in Hol | e at         | _ Casing Leaks:      | Yes No                                                                                                                                                     | Depth of casing leak(s): |                  |  |  |  |
|                              |                              |              |              |                      |                                                                                                                                                            |                          |                  |  |  |  |
|                              |                              |              |              |                      |                                                                                                                                                            | Port Collar: w           | / Sack of cerner |  |  |  |
| Packer Type:                 | Size: _                      |              |              | _ Inch Set at:       |                                                                                                                                                            | _ Feet                   |                  |  |  |  |
| Total Depth:                 | Plug B                       | ack Depth:   |              | Plug Back Meth       | iod:                                                                                                                                                       |                          |                  |  |  |  |
| Geological Date:             |                              |              |              |                      |                                                                                                                                                            |                          |                  |  |  |  |
|                              | Formation Top Formation Base |              |              |                      | Completion Information                                                                                                                                     |                          |                  |  |  |  |
| Formation Name               |                              |              | _            |                      |                                                                                                                                                            |                          |                  |  |  |  |
| Formation Name 1             | At:                          | to           | Feet         | Perforation Interval | to                                                                                                                                                         | Feet or Open Hole Inter  | val to Fee       |  |  |  |