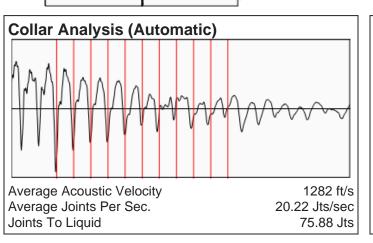

## TEMPORARY ABANDONMENT WELL APPLICATION

| OPERATOR: License#           |                              |              |              | API No. 15-          | API No. 15                                                                                                                                                 |                          |                  |  |  |  |
|------------------------------|------------------------------|--------------|--------------|----------------------|------------------------------------------------------------------------------------------------------------------------------------------------------------|--------------------------|------------------|--|--|--|
|                              |                              |              |              | Spot Descr           |                                                                                                                                                            |                          |                  |  |  |  |
| Address 1:                   |                              |              |              |                      |                                                                                                                                                            | c Twp S                  |                  |  |  |  |
| Address 2:                   |                              |              |              |                      |                                                                                                                                                            |                          |                  |  |  |  |
|                              |                              |              |              |                      |                                                                                                                                                            |                          |                  |  |  |  |
|                              |                              |              |              |                      |                                                                                                                                                            |                          |                  |  |  |  |
|                              |                              |              |              |                      |                                                                                                                                                            |                          |                  |  |  |  |
|                              |                              |              |              | Lease Nam            |                                                                                                                                                            |                          |                  |  |  |  |
| Field Contact Person:        |                              |              |              |                      | Well Type: (check one)         Oil         Gas         OG         WSW         Other:           SWD Permit #:         ENHR Permit #:         ENHR Permit #: |                          |                  |  |  |  |
| Field Contact Person Phone   | :()                          |              |              |                      |                                                                                                                                                            |                          |                  |  |  |  |
|                              | ( )                          |              |              | Gas Sto              | Gas Storage Permit #:      Spud Date: Date Shut-In:                                                                                                        |                          |                  |  |  |  |
| r                            |                              |              |              | Spud Date:           |                                                                                                                                                            | Date Shut-In: _          |                  |  |  |  |
|                              | Conductor                    | Surfa        | се           | Production           | Intermedia                                                                                                                                                 | ite Liner                | Tubing           |  |  |  |
| Size                         |                              |              |              |                      |                                                                                                                                                            |                          |                  |  |  |  |
| Setting Depth                |                              |              |              |                      |                                                                                                                                                            |                          |                  |  |  |  |
| Amount of Cement             |                              |              |              |                      |                                                                                                                                                            |                          |                  |  |  |  |
| Top of Cement                |                              |              |              |                      |                                                                                                                                                            |                          |                  |  |  |  |
| Bottom of Cement             |                              |              |              |                      |                                                                                                                                                            |                          |                  |  |  |  |
| Casing Fluid Level from Surf | ace:                         |              | _ How Detern | nined?               |                                                                                                                                                            |                          | Date:            |  |  |  |
|                              |                              |              |              |                      |                                                                                                                                                            | sacks of cement.         |                  |  |  |  |
| Do you have a valid Oil & Ga | as Lease? 🗌 Yes              | No           |              |                      |                                                                                                                                                            |                          |                  |  |  |  |
| Depth and Type: Uunk in      | n Hole at                    | Tools in Hol | e at         | _ Casing Leaks:      | Yes No                                                                                                                                                     | Depth of casing leak(s): |                  |  |  |  |
|                              |                              |              |              |                      |                                                                                                                                                            |                          |                  |  |  |  |
|                              |                              |              |              |                      |                                                                                                                                                            | Port Collar: w           | / Sack of cerner |  |  |  |
| Packer Type:                 | Size: _                      |              |              | _ Inch Set at:       |                                                                                                                                                            | _ Feet                   |                  |  |  |  |
| Total Depth:                 | Plug B                       | ack Depth:   |              | Plug Back Meth       | iod:                                                                                                                                                       |                          |                  |  |  |  |
| Geological Date:             |                              |              |              |                      |                                                                                                                                                            |                          |                  |  |  |  |
|                              | Formation Top Formation Base |              |              |                      | Completion Information                                                                                                                                     |                          |                  |  |  |  |
| Formation Name               |                              |              | _            |                      |                                                                                                                                                            |                          |                  |  |  |  |
| Formation Name 1             | At:                          | to           | Feet         | Perforation Interval | to                                                                                                                                                         | Feet or Open Hole Inter  | val to Fee       |  |  |  |