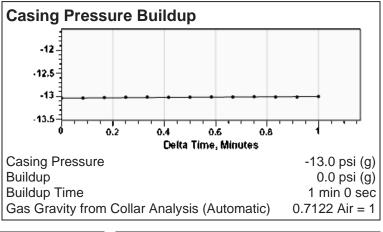

## TEMPORARY ABANDONMENT WELL APPLICATION

| OPERATOR: License#           |                              |              |              | API No. 15-          | API No. 15                                                                                                                                                 |                          |                  |  |  |  |
|------------------------------|------------------------------|--------------|--------------|----------------------|------------------------------------------------------------------------------------------------------------------------------------------------------------|--------------------------|------------------|--|--|--|
|                              |                              |              |              | Spot Descr           |                                                                                                                                                            |                          |                  |  |  |  |
| Address 1:                   |                              |              |              |                      |                                                                                                                                                            | c Twp S                  |                  |  |  |  |
| Address 2:                   |                              |              |              |                      |                                                                                                                                                            |                          |                  |  |  |  |
|                              |                              |              |              |                      |                                                                                                                                                            |                          |                  |  |  |  |
|                              |                              |              |              |                      |                                                                                                                                                            |                          |                  |  |  |  |
|                              |                              |              |              |                      |                                                                                                                                                            |                          |                  |  |  |  |
|                              |                              |              |              | Lease Nam            |                                                                                                                                                            |                          |                  |  |  |  |
| Field Contact Person:        |                              |              |              |                      | Well Type: (check one)         Oil         Gas         OG         WSW         Other:           SWD Permit #:         ENHR Permit #:         ENHR Permit #: |                          |                  |  |  |  |
| Field Contact Person Phone   | :()                          |              |              |                      |                                                                                                                                                            |                          |                  |  |  |  |
|                              | ( )                          |              |              | Gas Sto              | Gas Storage Permit #:      Spud Date: Date Shut-In:                                                                                                        |                          |                  |  |  |  |
| r                            |                              |              |              | Spud Date:           |                                                                                                                                                            | Date Shut-In: _          |                  |  |  |  |
|                              | Conductor                    | Surfa        | се           | Production           | Intermedia                                                                                                                                                 | ite Liner                | Tubing           |  |  |  |
| Size                         |                              |              |              |                      |                                                                                                                                                            |                          |                  |  |  |  |
| Setting Depth                |                              |              |              |                      |                                                                                                                                                            |                          |                  |  |  |  |
| Amount of Cement             |                              |              |              |                      |                                                                                                                                                            |                          |                  |  |  |  |
| Top of Cement                |                              |              |              |                      |                                                                                                                                                            |                          |                  |  |  |  |
| Bottom of Cement             |                              |              |              |                      |                                                                                                                                                            |                          |                  |  |  |  |
| Casing Fluid Level from Surf | ace:                         |              | _ How Detern | nined?               |                                                                                                                                                            |                          | Date:            |  |  |  |
|                              |                              |              |              |                      |                                                                                                                                                            | sacks of cement.         |                  |  |  |  |
| Do you have a valid Oil & Ga | as Lease? 🗌 Yes              | No           |              |                      |                                                                                                                                                            |                          |                  |  |  |  |
| Depth and Type: Uunk in      | n Hole at                    | Tools in Hol | e at         | _ Casing Leaks:      | Yes No                                                                                                                                                     | Depth of casing leak(s): |                  |  |  |  |
|                              |                              |              |              |                      |                                                                                                                                                            |                          |                  |  |  |  |
|                              |                              |              |              |                      |                                                                                                                                                            | Port Collar: w           | / Sack of cerner |  |  |  |
| Packer Type:                 | Size: _                      |              |              | _ Inch Set at:       |                                                                                                                                                            | _ Feet                   |                  |  |  |  |
| Total Depth:                 | Plug B                       | ack Depth:   |              | Plug Back Meth       | iod:                                                                                                                                                       |                          |                  |  |  |  |
| Geological Date:             |                              |              |              |                      |                                                                                                                                                            |                          |                  |  |  |  |
|                              | Formation Top Formation Base |              |              |                      | Completion Information                                                                                                                                     |                          |                  |  |  |  |
| Formation Name               |                              |              | _            |                      |                                                                                                                                                            |                          |                  |  |  |  |
| Formation Name 1             | At:                          | to           | Feet         | Perforation Interval | to                                                                                                                                                         | Feet or Open Hole Inter  | val to Fee       |  |  |  |