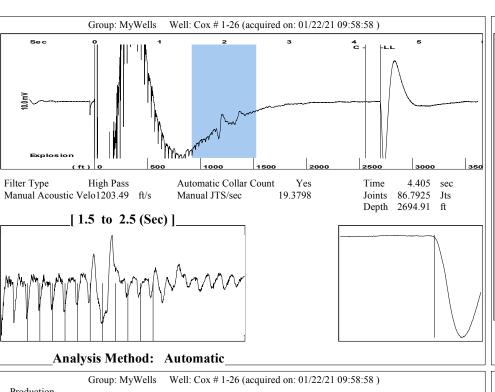

|       |        |
|                                                                          | KCC D                    | KCC District Office #2 - 3450 N. Rock Road,                          |                   |                               |                                                          | Suite 601, Wichita, KS                                              | Phone 316.337.7400                                                             |                                      |                                                                                                            |  |    |  |     |          |              |       |        |

KCC District Office #3 - 137 E. 21st St., Chanute, KS 66720

KCC District Office #4 - 2301 E. 13th Street, Hays, KS 67601-2651









Conservation Division District Office No. 1 210 E. Frontview, Suite A Dodge City, KS 67801



Phone: 620-682-7933 http://kcc.ks.gov/

Laura Kelly, Governor

Andrew J. French, Chairperson Dwight D. Keen, Commissioner Susan K. Duffy, Commissioner

April 13, 2021

Melody C. Fletcher Oil Producers, Inc. of Kansas 1710 N Waterfront Pkwy WICHITA, KS 67206-6603

Re: Temporary Abandonment API 15-189-20639-00-00 COX 1 SE/4 Sec.26-34S-39W Stevens County, Kansas

## Dear Melody C. Fletcher:

- "Your temporary abandonment (TA) application for the well listed above has been approved. In accordance with K.A.R. 82-3-111 the TA status of this well will expire 04/13/2022.
- \* If you return this well to service or plug it, please notify the District Office.
- \* If you sell this well you are requir