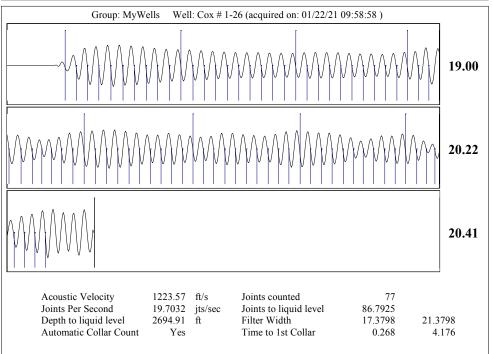

|       |        |
|                                                                          | KCC D                    | KCC District Office #2 - 3450 N. Rock Road,                          |                   |                               |                                                          | Suite 601, Wichita, KS                                              | Phone 316.337.7400                                                             |                                      |                                                                                                            |  |    |  |     |          |              |       |        |

KCC District Office #3 - 137 E. 21st St., Chanute, KS 66720

KCC District Office #4 - 2301 E. 13th Street, Hays, KS 67601-2651









Conservation Division District Office No. 1 210 E. Frontview, Suite A Dodge City, KS 67801



Phone: 620-682-7933 http://kcc.ks.gov/

Laura Kelly, Governor

Andrew J. French, Chairperson Dwight D. Keen, Commissioner Susan K. Duffy, Commissioner

April 13, 2021

Melody C. Fletcher Oil Producers, Inc. of Kansas 1710 N Waterfront Pkwy WICHITA, KS 67206-6603

Re: Temporary Abandonment API 15-189-20639-00-00 COX 1 SE/4 Sec.26-34S-39W Stevens County, Kansas

## Dear Melody C. Fletcher:

- "Your temporary abandonment (TA) application for the well listed above has been approved. In accordance with K.A.R. 82-3-111 the TA status of this well will expire 04/13/2022.
- \* If you return this well to service or plug it, please notify the District Office.
- \* If you sell this well you are required to