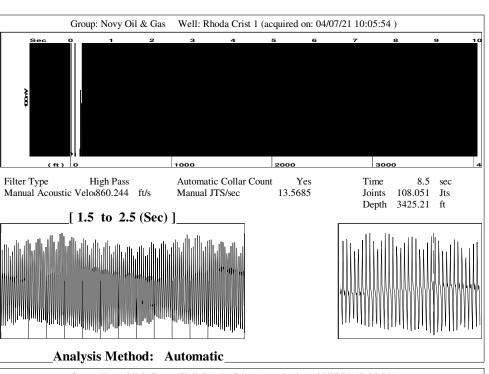

Re: Temporary Abandonment API 15-171-20079-00-00 RHODA CRIST 1 NE/4 Sec.13-20S-34W Scott County, Kansas