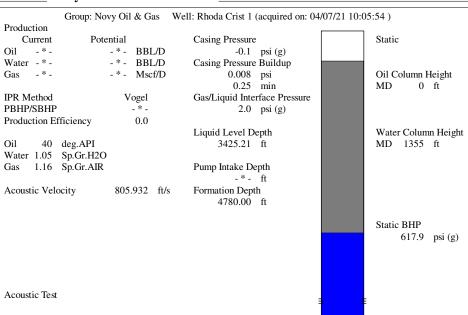

Re: Temporary Abandonment API 15-171-20079-00-00 RHODA CRIST 1 NE/4 Sec.13-20S-34W Scott County, Kansas