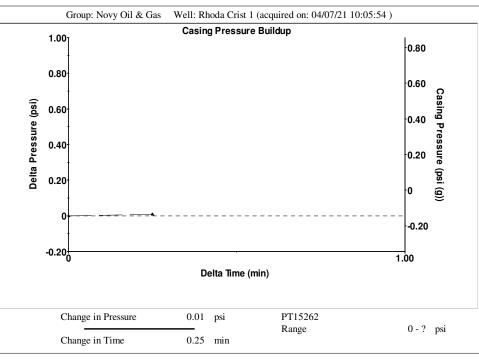

Re: Temporary Abandonment API 15-171-20079-00-00 RHODA CRIST 1 NE/4 Sec.13-20S-34W Scott County, Kansas