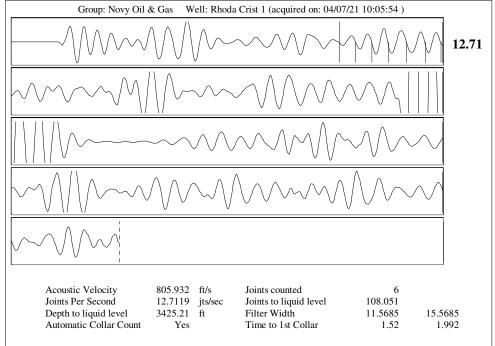

Re: Temporary Abandonment API 15-171-20079-00-00 RHODA CRIST 1 NE/4 Sec.13-20S-34W Scott County, Kansas