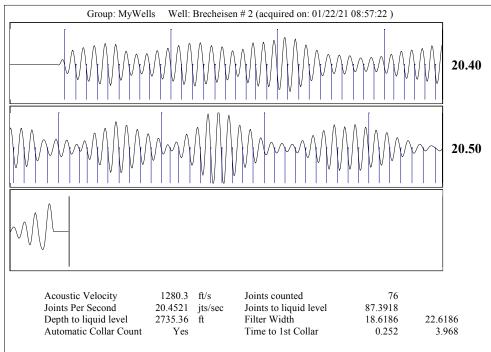

April 13, 2021

Melody C. Fletcher Oil Producers, Inc. of Kansas 1710 WATERFRONT PKWY WICHITA, KS 67206-6603

Re: Temporary Abandonment API 15-189-22247-00-00 BRECHEISEN 2H-14 SW/4 Sec.14-35S-38W Stevens County, Kansas