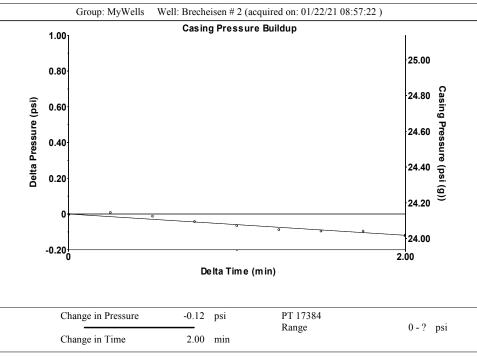

April 13, 2021

Melody C. Fletcher Oil Producers, Inc. of Kansas 1710 WATERFRONT PKWY WICHITA, KS 67206-6603

Re: Temporary Abandonment API 15-189-22247-00-00 BRECHEISEN 2H-14 SW/4 Sec.14-35S-38W Stevens County, Kansas