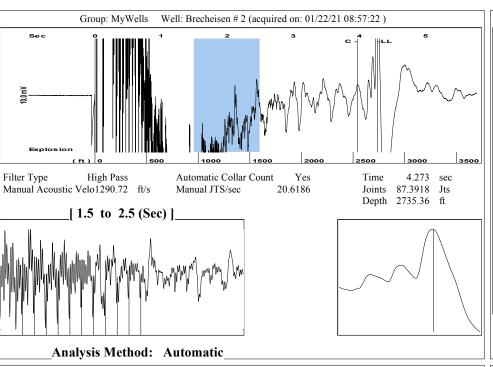

April 13, 2021

Melody C. Fletcher Oil Producers, Inc. of Kansas 1710 WATERFRONT PKWY WICHITA, KS 67206-6603

Re: Temporary Abandonment API 15-189-22247-00-00 BRECHEISEN 2H-14 SW/4 Sec.14-35S-38W Stevens County, Kansas