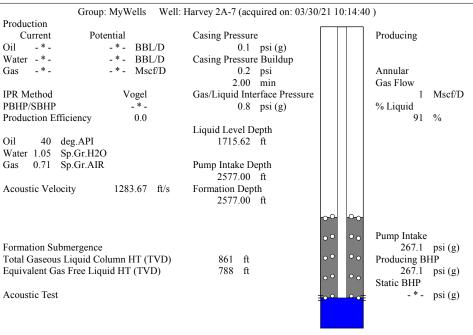

| Phono 620 692 7022                           |           |         |    |            |              |              |        |
| KCC District Office #1 - 210 E. Frontview, Suite A, Dodge City, KS 67801 |                     |                       |                                                                                                                             |                  | Phone 620.682.7933     |                          |                                              |           |         |    |            |              |              |        |

KCC District Office #2 - 3450 N. Rock Road, Building 600, Suite 601, Wichita, KS 67226

KCC District Office #3 - 137 E. 21st St., Chanute, KS 66720

KCC District Office #4 - 2301 E. 13th Street, Hays, KS 67601-2651









Conservation Division District Office No. 1 210 E. Frontview, Suite A Dodge City, KS 67801



Phone: 620-682-7933 http://kcc.ks.gov/

Laura Kelly, Governor

Andrew J. French, Chairperson Dwight D. Keen, Commissioner Susan K. Duffy, Commissioner

April 13, 2021

Melody C. Fletcher Oil Producers, Inc. of Kansas 1710 WATERFRONT PKWY WICHITA, KS 67206-6603

Re: Temporary Abandonment API 15-175-22068-00-00 HARVEY 2A-7 SE/4 Sec.07-33S-32W Seward County, Kansas

## Dear Melody C. Fletcher:

"Your temporary abandonment (TA) application for the well listed above has been approved. In accordance with K.A.R. 82-3-111 the TA status of this well will expire 04/13/2022.

- \* If you return this well to service or plug it, please notify the District Office.
- \* If you sell this well you are required