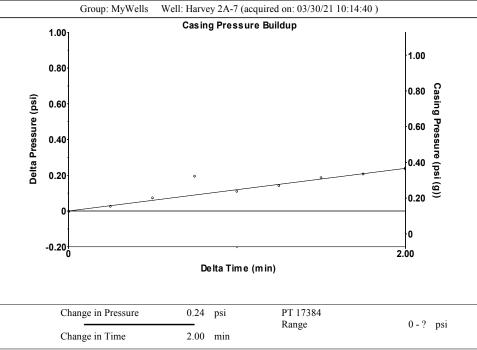

| Phono 620 692 7022                           |           |         |    |            |              |              |        |
| KCC District Office #1 - 210 E. Frontview, Suite A, Dodge City, KS 67801 |                     |                       |                                                                                                                             |                  | Phone 620.682.7933     |                          |                                              |           |         |    |            |              |              |        |

KCC District Office #2 - 3450 N. Rock Road, Building 600, Suite 601, Wichita, KS 67226

KCC District Office #3 - 137 E. 21st St., Chanute, KS 66720

KCC District Office #4 - 2301 E. 13th Street, Hays, KS 67601-2651









Conservation Division District Office No. 1 210 E. Frontview, Suite A Dodge City, KS 67801



Phone: 620-682-7933 http://kcc.ks.gov/

Laura Kelly, Governor

Andrew J. French, Chairperson Dwight D. Keen, Commissioner Susan K. Duffy, Commissioner

April 13, 2021

Melody C. Fletcher Oil Producers, Inc. of Kansas 1710 WATERFRONT PKWY WICHITA, KS 67206-6603

Re: Temporary Abandonment API 15-175-22068-00-00 HARVEY 2A-7 SE/4 Sec.07-33S-32W Seward County, Kansas

## Dear Melody C. Fletcher:

"Your temporary abandonment (TA) application for the well listed above has been approved. In accordance with K.A.R. 82-3-111 the TA status of this well will expire 04/13/2022.

- \* If you return this well to service or plug it, please notify the District Office.
- \* If you sell this well you are requir