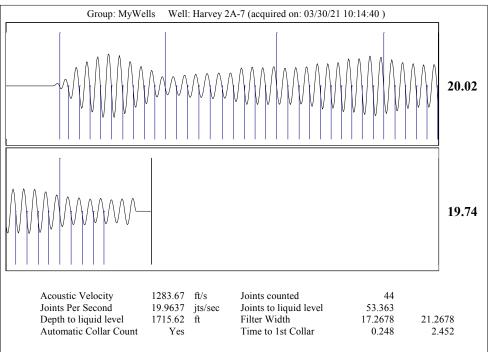

| Phono 620 692 7022                           |           |         |    |            |              |              |        |
| KCC District Office #1 - 210 E. Frontview, Suite A, Dodge City, KS 67801 |                     |                       |                                                                                                                             |                  | Phone 620.682.7933     |                          |                                              |           |         |    |            |              |              |        |

KCC District Office #2 - 3450 N. Rock Road, Building 600, Suite 601, Wichita, KS 67226

KCC District Office #3 - 137 E. 21st St., Chanute, KS 66720

KCC District Office #4 - 2301 E. 13th Street, Hays, KS 67601-2651









Conservation Division District Office No. 1 210 E. Frontview, Suite A Dodge City, KS 67801



Phone: 620-682-7933 http://kcc.ks.gov/

Laura Kelly, Governor

Andrew J. French, Chairperson Dwight D. Keen, Commissioner Susan K. Duffy, Commissioner

April 13, 2021

Melody C. Fletcher Oil Producers, Inc. of Kansas 1710 WATERFRONT PKWY WICHITA, KS 67206-6603

Re: Temporary Abandonment API 15-175-22068-00-00 HARVEY 2A-7 SE/4 Sec.07-33S-32W Seward County, Kansas

## Dear Melody C. Fletcher:

"Your temporary abandonment (TA) application for the well listed above has been approved. In accordance with K.A.R. 82-3-111 the TA status of this well will expire 04/13/2022.

- \* If you return this well to service or plug it, please notify the District Office.
- \* If you sell this well you are required t