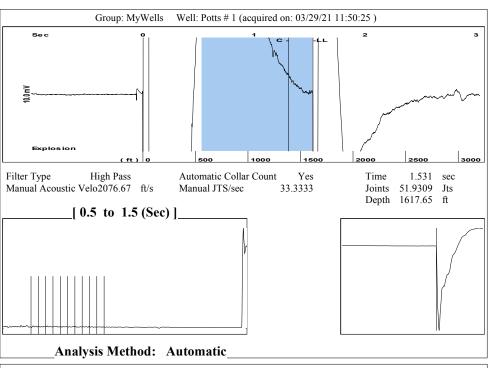

210 E. Frontview, Suite A, Dodge City, KS 67801 |                    |                                             |               |              |                                                                          |               |                   |                                  | Phone 620.68  | 2.7933    |
| 1 1 1 1 1 1 1 1                                                          |                    | KCC District Office #2 - 3450 N. Rock Road, |               |              |                                                                          |               |                   |                                  |               | 37.7400   |

KCC District Office #3 - 137 E. 21st St., Chanute, KS 66720

KCC District Office #4 - 2301 E. 13th Street, Hays, KS 67601-2651









Conservation Division District Office No. 1 210 E. Frontview, Suite A Dodge City, KS 67801



Phone: 620-682-7933 http://kcc.ks.gov/

Laura Kelly, Governor

Andrew J. French, Chairperson Dwight D. Keen, Commissioner Susan K. Duffy, Commissioner

April 13, 2021

Melody C. Fletcher Oil Producers, Inc. of Kansas 1710 N Waterfront Pkwy WICHITA, KS 67206-6603

Re: Temporary Abandonment API 15-047-20083-00-00 POTTS 1 SE/4 Sec.05-24S-16W Edwards County, Kansas

## Dear Melody C. Fletcher:

- "Your temporary abandonment (TA) application for the well listed above has been approved. In accordance with K.A.R. 82-3-111 the TA status of this well will expire 04/13/2022.
- \* If you return this well to service or plug it, please notify the District Office.
- \* If you sell this well you are requ