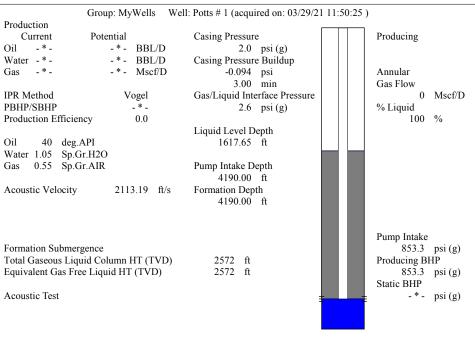

E. Frontview, Suite A, Dodge City, KS 67801 |                    |                                             |               |              |                                                                          |               |                   |                                  | Phone 620.68  | 2.7933    |
| 1 1 1 1 1 1 1 1                                                          |                    | KCC District Office #2 - 3450 N. Rock Road, |               |              |                                                                          |               |                   |                                  |               | 37.7400   |

KCC District Office #3 - 137 E. 21st St., Chanute, KS 66720

KCC District Office #4 - 2301 E. 13th Street, Hays, KS 67601-2651









Conservation Division District Office No. 1 210 E. Frontview, Suite A Dodge City, KS 67801



Phone: 620-682-7933 http://kcc.ks.gov/

Laura Kelly, Governor

Andrew J. French, Chairperson Dwight D. Keen, Commissioner Susan K. Duffy, Commissioner

April 13, 2021

Melody C. Fletcher Oil Producers, Inc. of Kansas 1710 N Waterfront Pkwy WICHITA, KS 67206-6603

Re: Temporary Abandonment API 15-047-20083-00-00 POTTS 1 SE/4 Sec.05-24S-16W Edwards County, Kansas

## Dear Melody C. Fletcher:

- "Your temporary abandonment (TA) application for the well listed above has been approved. In accordance with K.A.R. 82-3-111 the TA status of this well will expire 04/13/2022.
- \* If you return this well to service or plug it, please notify the District Office.
- \* If you sell this well you are required