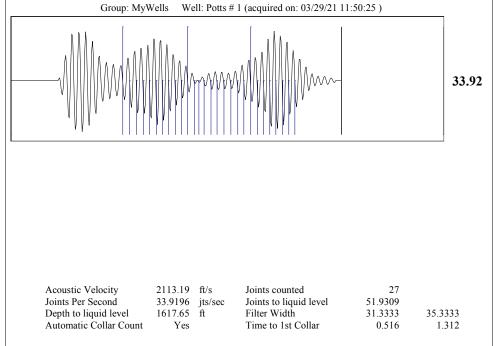

Frontview, Suite A, Dodge City, KS 67801 |                    |                                             |               |              |                                                                          |               |                   |                                  | Phone 620.68  | 2.7933    |
| 1 1 1 1 1 1 1 1                                                          |                    | KCC District Office #2 - 3450 N. Rock Road, |               |              |                                                                          |               |                   |                                  |               | 37.7400   |

KCC District Office #3 - 137 E. 21st St., Chanute, KS 66720

KCC District Office #4 - 2301 E. 13th Street, Hays, KS 67601-2651









Conservation Division District Office No. 1 210 E. Frontview, Suite A Dodge City, KS 67801



Phone: 620-682-7933 http://kcc.ks.gov/

Laura Kelly, Governor

Andrew J. French, Chairperson Dwight D. Keen, Commissioner Susan K. Duffy, Commissioner

April 13, 2021

Melody C. Fletcher Oil Producers, Inc. of Kansas 1710 N Waterfront Pkwy WICHITA, KS 67206-6603

Re: Temporary Abandonment API 15-047-20083-00-00 POTTS 1 SE/4 Sec.05-24S-16W Edwards County, Kansas

## Dear Melody C. Fletcher:

- "Your temporary abandonment (TA) application for the well listed above has been approved. In accordance with K.A.R. 82-3-111 the TA status of this well will expire 04/13/2022.
- \* If you return this well to service or plug it, please notify the District Office.
- \* If you sell this well you are required t