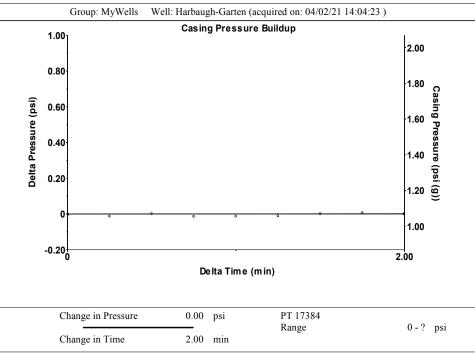

Re: Temporary Abandonment API 15-007-22620-00-00 HARBAUGH-GARTEN 1 SE/4 Sec.33-33S-11W Barber County, Kansas