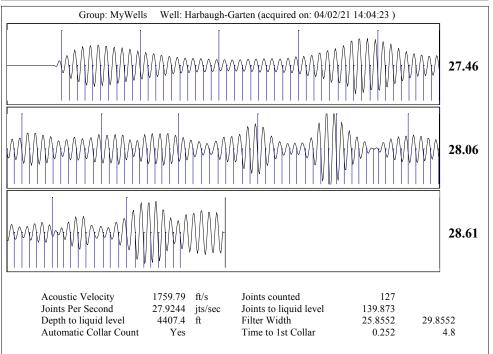

Re: Temporary Abandonment API 15-007-22620-00-00 HARBAUGH-GARTEN 1 SE/4 Sec.33-33S-11W Barber County, Kansas