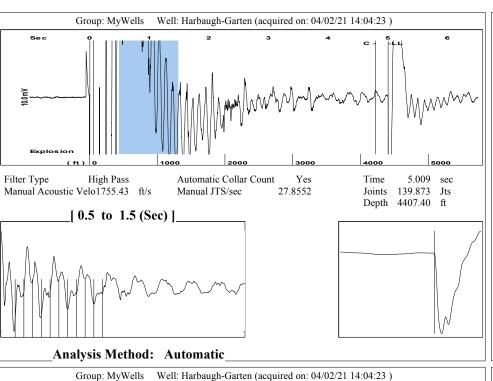

Re: Temporary Abandonment API 15-007-22620-00-00 HARBAUGH-GARTEN 1 SE/4 Sec.33-33S-11W Barber County, Kansas