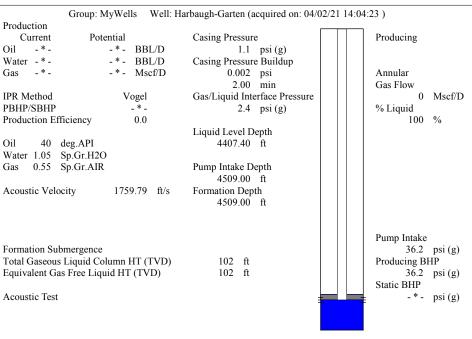

Re: Temporary Abandonment API 15-007-22620-00-00 HARBAUGH-GARTEN 1 SE/4 Sec.33-33S-11W Barber County, Kansas