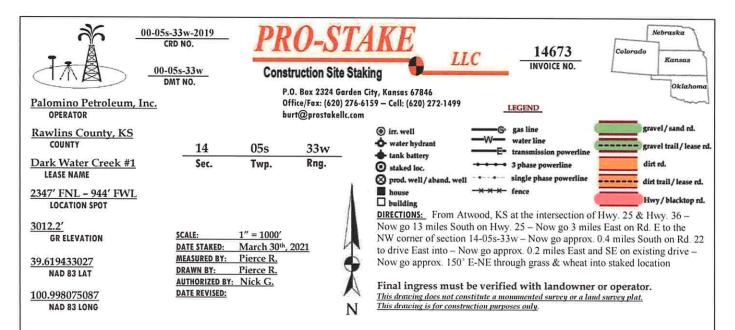

| Expected Spud Date:                                                                                                                                                                                                                                                                    | Spot Description:                                                                                                                                                                                                                                                                                                                                                                 |
|----------------------------------------------------------------------------------------------------------------------------------------------------------------------------------------------------------------------------------------------------------------------------------------|-----------------------------------------------------------------------------------------------------------------------------------------------------------------------------------------------------------------------------------------------------------------------------------------------------------------------------------------------------------------------------------|
| OPERATOR: License#                                                                                                                                                                                                                                                                     | · · · · · · · · · · · · · · · · · · ·                                                                                                                                                                                                                                                                                                                                             |
| Name:                                                                                                                                                                                                                                                                                  |                                                                                                                                                                                                                                                                                                                                                                                   |
| Address 1:                                                                                                                                                                                                                                                                             | Is SECTION: Regular Irregular?                                                                                                                                                                                                                                                                                                                                                    |
| Address 2:                                                                                                                                                                                                                                                                             | (Note: Locate well on the Section Plat on reverse side)                                                                                                                                                                                                                                                                                                                           |
| City: State: Zip: +                                                                                                                                                                                                                                                                    | County:                                                                                                                                                                                                                                                                                                                                                                           |
| Contact Person:                                                                                                                                                                                                                                                                        | Lease Name: Well #:                                                                                                                                                                                                                                                                                                                                                               |
| Phone:                                                                                                                                                                                                                                                                                 | Field Name:                                                                                                                                                                                                                                                                                                                                                                       |
| CONTRACTOR: License#                                                                                                                                                                                                                                                                   | Is this a Prorated / Spaced Field? Yes No                                                                                                                                                                                                                                                                                                                                         |
| Name:                                                                                                                                                                                                                                                                                  | Target Formation(s):                                                                                                                                                                                                                                                                                                                                                              |
| Well Drilled For: Well Class: Type Equipment:                                                                                                                                                                                                                                          | Nearest Lease or unit boundary line (in footage):                                                                                                                                                                                                                                                                                                                                 |
| Weil Drilled For:       Weil Class:       Type Equipment:         Oil       Enh Rec       Infield       Mud Rotary         Gas       Storage       Pool Ext.       Air Rotary         Disposal       Wildcat       Cable         Seismic ;       # of Holes       Other         Other: | Ground Surface Elevation:feet MSL<br>Water well within one-quarter mile:YesNo<br>Public water supply well within one mile:YesNo<br>Depth to bottom of fresh water:<br>Depth to bottom of usable water:<br>Surface Pipe by Alternate:III<br>Length of Surface Pipe Planned to be set:<br>Length of Conductor Pipe (if any):<br>Projected Total Depth:<br>Formation at Total Depth: |
| Directional. Deviated or Horizontal wellbore?                                                                                                                                                                                                                                          | Water Source for Drilling Operations:                                                                                                                                                                                                                                                                                                                                             |
| If Yes, true vertical depth:                                                                                                                                                                                                                                                           |                                                                                                                                                                                                                                                                                                                                                                                   |
| Bottom Hole Location:                                                                                                                                                                                                                                                                  | DWR Permit #:(Note: Apply for Permit with DWR )                                                                                                                                                                                                                                                                                                                                   |
| KCC DKT #:                                                                                                                                                                                                                                                                             |                                                                                                                                                                                                                                                                                                                                                                                   |
|                                                                                                                                                                                                                                                                                        |                                                                                                                                                                                                                                                                                                                                                                                   |
|                                                                                                                                                                                                                                                                                        | If Yes, proposed zone:                                                                                                                                                                                                                                                                                                                                                            |