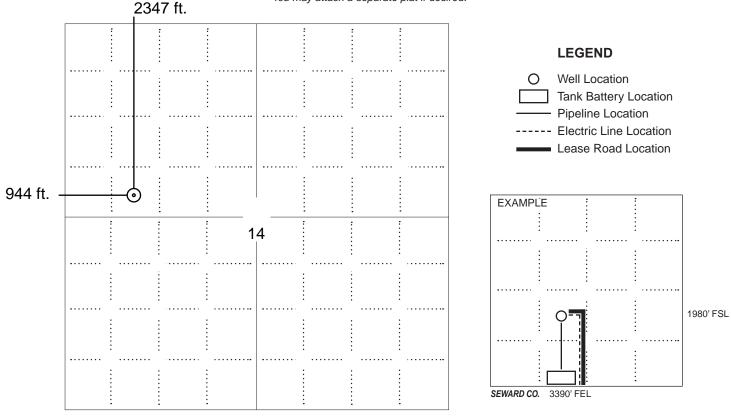

### IN ALL CASES PLOT THE INTENDED WELL ON THE PLAT BELOW

In all cases, please fully complete this side of the form. Include items 1 through 5 at the bottom of this page.

| Operator:                                                            | Location of Well: County:                                          |
|----------------------------------------------------------------------|--------------------------------------------------------------------|
| Lease:                                                               | feet from N / S Line of Section                                    |
| Well Number:                                                         | feet from E / W Line of Section                                    |
| Field:                                                               | Sec Twp S. R E 🗌 W                                                 |
| Number of Acres attributable to well:<br>QTR/QTR/QTR/QTR of acreage: | Is Section: Regular or Irregular                                   |
|                                                                      | If Section is Irregular, locate well from nearest corner boundary. |
|                                                                      | Section corner used: NE NW SE SW                                   |

PLAT

Show location of the well. Show footage to the nearest lease or unit boundary line. Show the predicted locations of lease roads, tank batteries, pipelines and electrical lines, as required by the Kansas Surface Owner Notice Act (House Bill 2032). You may attach a separate plat if desired.

NOTE: In all cases locate the spot of the proposed drilling locaton.

#### In plotting the proposed location of the well, you must show:

- 1. The manner in which you are using the depicted plat by identifying section lines, i.e. 1 section, 1 section with 8 surrounding sections, 4 sections, etc.
- 2. The distance of the proposed drilling location from the south / north and east / west outside section lines.
- 3. The distance to the nearest lease or unit boundary line (in footage).
- 4. If proposed location is located within a prorated or spaced field a certificate of acreage attribution plat must be attached: (C0-7 for oil wells; CG-8 for gas wells).
- 5. The predicted locations of lease roads, tank batteries, pipelines, and electrical lines.