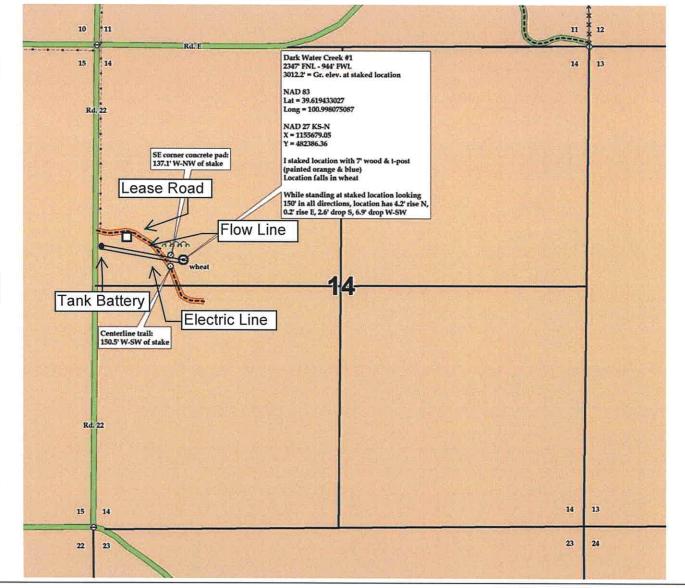

PLAT

Show location of the well. Show footage to the nearest lease or unit boundary line. Show the predicted locations of lease roads, tank batteries, pipelines and electrical lines, as required by the Kansas Surface Owner Notice Act (House Bill 2032). You may attach a separate plat if desired.

#### In plotting the proposed location of the well, you must show:

- 1. The manner in which you are using the depicted plat by identifying section lines, i.e. 1 section, 1 section with 8 surrounding sections, 4 sections, etc.
- 2. The distance of the proposed drilling location from the south / north and east / west outside section lines.
- 3. The distance to the nearest lease or unit boundary line (in footage).
- 4. If proposed location is located within a prorated or spaced field a certificate of acreage attribution plat must be attached: (C0-7 for oil wells; CG-8 for gas wells).
- 5. The predicted locations of lease roads, tank batteries, pipelines, and electrical lines.

If this form is being submitted with a Form C-1 (Intent) or CB-1 (Cathodic Protection Borehole Intent), you must supply the surface owners and the KCC with a plat showing the predicted locations of lease roads, tank batteries, pipelines, and electrical lines. The locations shown on the plat are preliminary non-binding estimates. The locations may be entered on the Form C-1 plat, Form CB-1 plat, or a separate plat may be submitted.