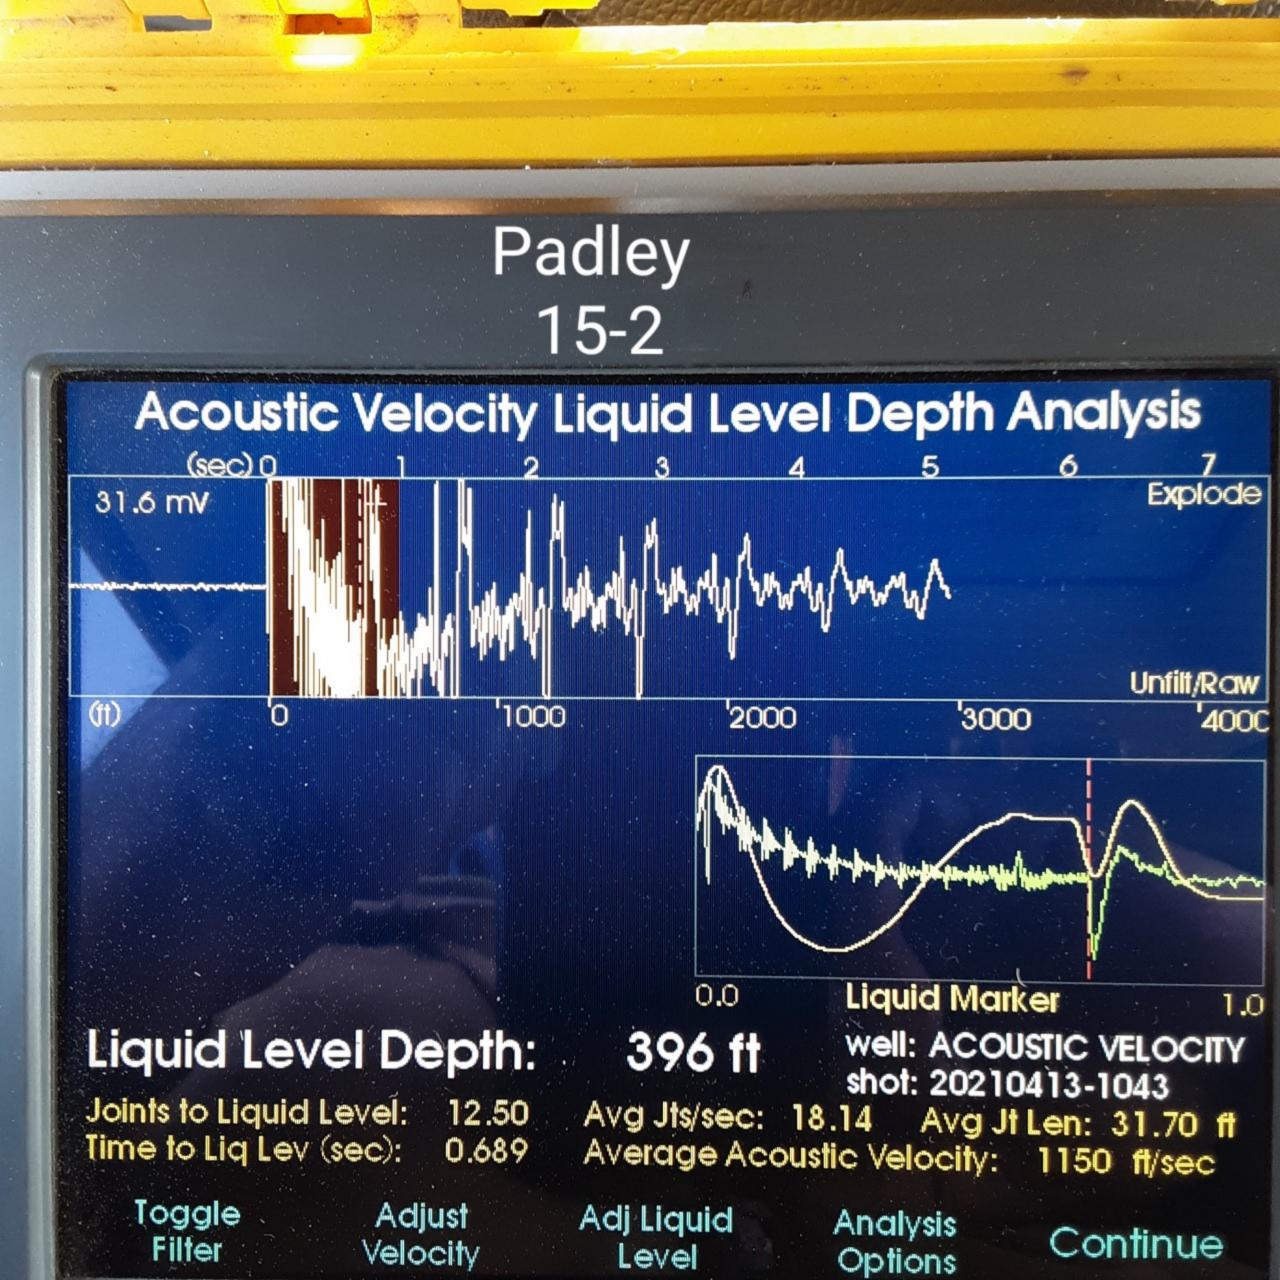

Re: Temporary Abandonment API 15-125-31516-00-00 PADLEY 15-2 SE/4 Sec.15-34S-17E Montgomery County, Kansas

Dear Joe Driskill:

"Your temporary abandonment (TA) application for the well listed above has been approved. In accordance with K.A.R. 82-3-111 the TA status of this well will expire 04/16/2022.