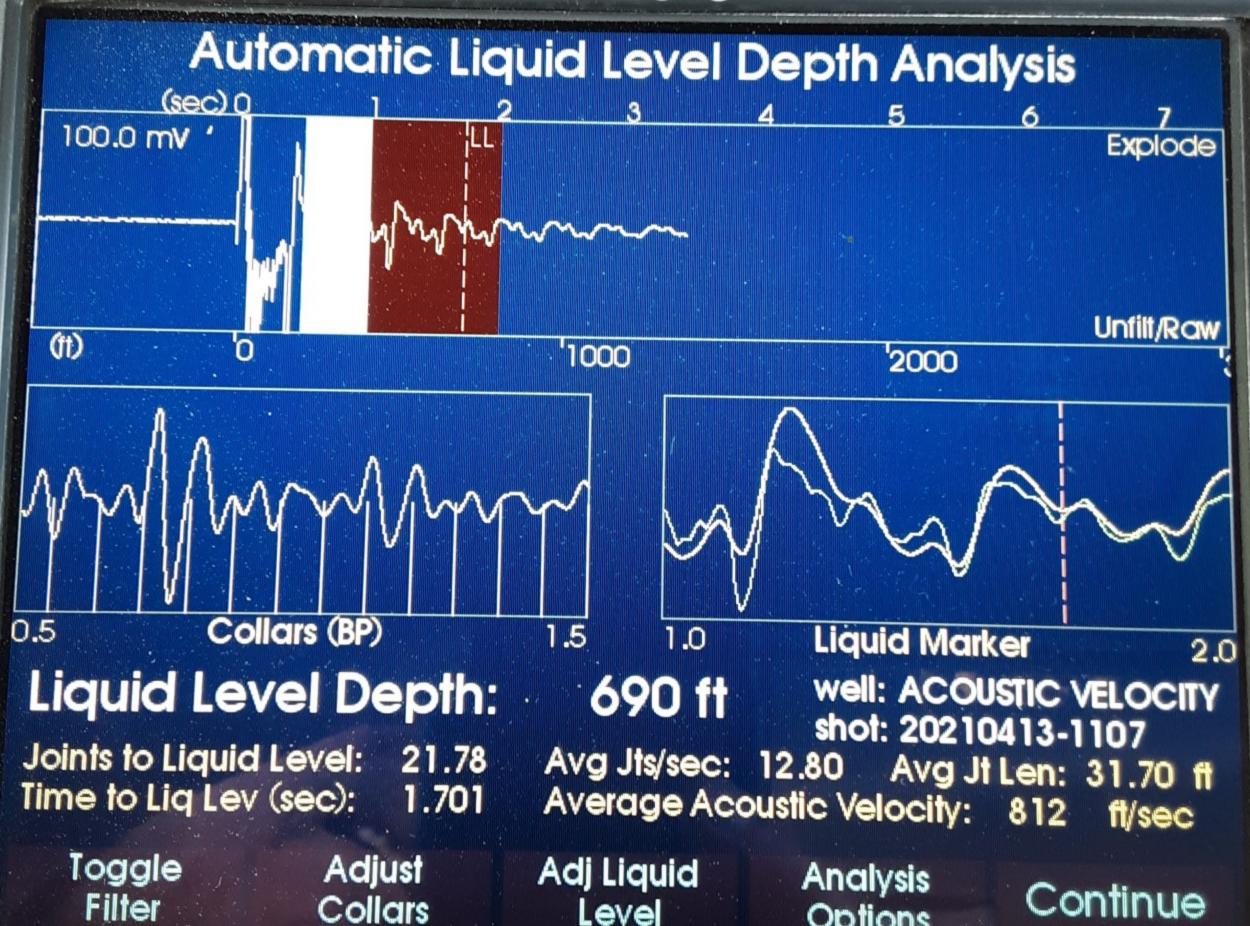

| KCC D                    | KCC District Office #2 - 3450 N. Rock Road,                          |                   |                               |                                                          | Suite 601, Wichita, KS                                              | Phone 316.337.7400                                                             |                                      |                                                                                                            |  |    |  |     |          |              |       |        |

KCC District Office #3 - 137 E. 21st St., Chanute, KS 66720

KCC District Office #4 - 2301 E. 13th Street, Hays, KS 67601-2651

## Muller Construction 20-3



**Options** 

Conservation Division District Office No. 3 137 E. 21st Street Chanute, KS 66720



Phone: 620-902-6450 http://kcc.ks.gov/

Laura Kelly, Governor

Andrew J. French, Chairperson Dwight D. Keen, Commissioner Susan K. Duffy, Commissioner

April 16, 2021

Joe Driskill Endeavor Energy Resources, LP 110 N MARIENFELD, STE 200 MIDLAND, TX 79701

Re: Temporary Abandonment API 15-125-31285-00-00 MULLER CONSTRUCTION 20-3 SW/4 Sec.20-34S-17E Montgomery County, Kansas

## Dear Joe Driskill:

"Your temporary abandonment (TA) application for the well listed above has been approved. In accordance with K.A.R. 82-3-111 the TA status of this well will expire 04/16/2022.

- \* If you return this well to service or plug it, please notify the District Office.
- \* If you sell this well you are r