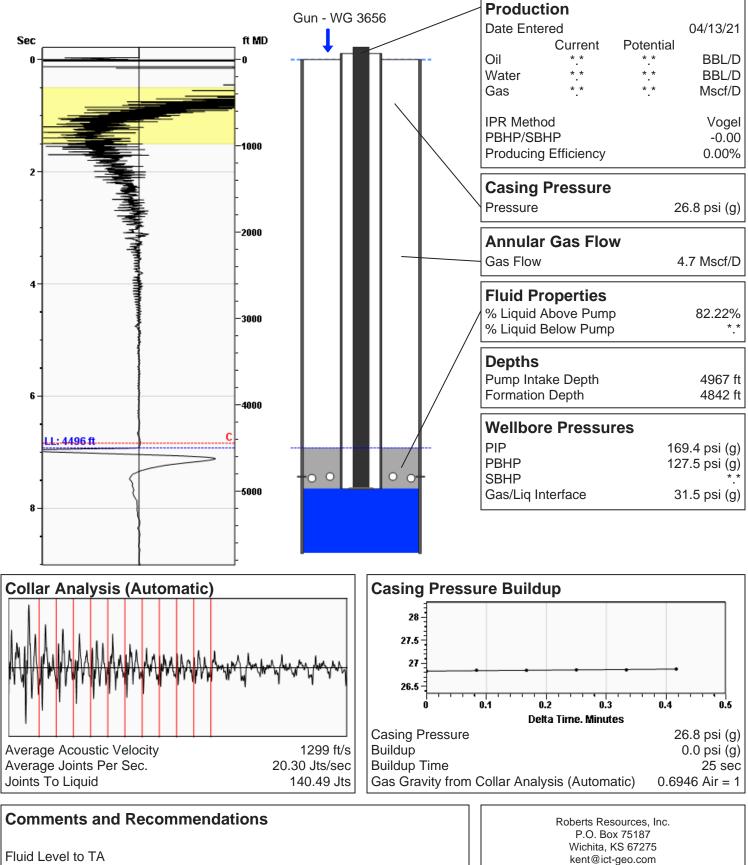

### (((ECHOMETER))) Smith - Paxton 04/13/2021 12:37:19PM Fluid Above Pump 471 ft TVD **Liquid Level** 4496 ft MD **Equivalent Gas Free Above Pump** 410 ft TVD

<sup>316-215-1683</sup> 

Phone: 620-682-7933 http://kcc.ks.gov/