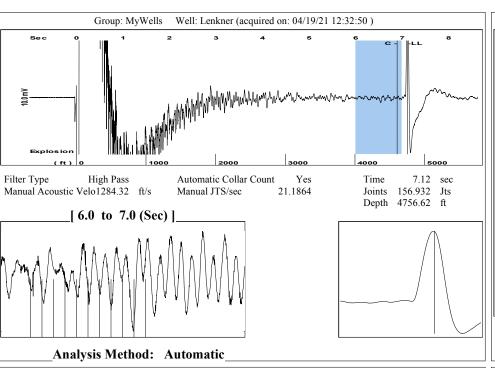

|       |        |
|                                                                          | KCC D                    | KCC District Office #2 - 3450 N. Rock Road,                          |                   |                               |                                                          | Suite 601, Wichita, KS                                              | Phone 316.337.7400                                                             |                                      |                                                                                                            |  |    |  |     |          |              |       |        |

KCC District Office #3 - 137 E. 21st St., Chanute, KS 66720

KCC District Office #4 - 2301 E. 13th Street, Hays, KS 67601-2651









Conservation Division District Office No. 1 210 E. Frontview, Suite A Dodge City, KS 67801



Phone: 620-682-7933 http://kcc.ks.gov/

Laura Kelly, Governor

Andrew J. French, Chairperson Dwight D. Keen, Commissioner Susan K. Duffy, Commissioner

April 20, 2021

Melody C. Fletcher Oil Producers, Inc. of Kansas 1710 N Waterfront Pkwy WICHITA, KS 67206-6603

Re: Temporary Abandonment API 15-007-00534-00-01 LENKNER 1 SW/4 Sec.24-33S-14W Barber County, Kansas

## Dear Melody C. Fletcher:

- "Your temporary abandonment (TA) application for the well listed above has been approved. In accordance with K.A.R. 82-3-111 the TA status of this well will expire 04/20/2022.
- \* If you return this well to service or plug it, please notify the District Office.
- \* If you sell this well you are req