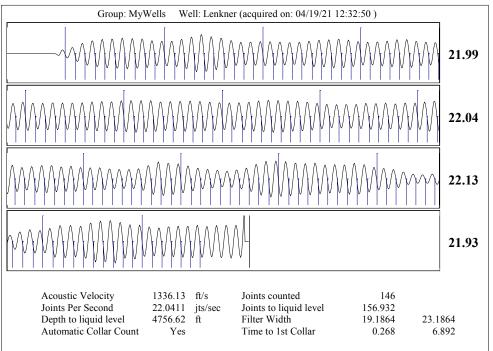

|       |        |
|                                                                          | KCC D                    | KCC District Office #2 - 3450 N. Rock Road,                          |                   |                               |                                                          | Suite 601, Wichita, KS                                              | Phone 316.337.7400                                                             |                                      |                                                                                                            |  |    |  |     |          |              |       |        |

KCC District Office #3 - 137 E. 21st St., Chanute, KS 66720

KCC District Office #4 - 2301 E. 13th Street, Hays, KS 67601-2651









Conservation Division District Office No. 1 210 E. Frontview, Suite A Dodge City, KS 67801



Phone: 620-682-7933 http://kcc.ks.gov/

Laura Kelly, Governor

Andrew J. French, Chairperson Dwight D. Keen, Commissioner Susan K. Duffy, Commissioner

April 20, 2021

Melody C. Fletcher Oil Producers, Inc. of Kansas 1710 N Waterfront Pkwy WICHITA, KS 67206-6603

Re: Temporary Abandonment API 15-007-00534-00-01 LENKNER 1 SW/4 Sec.24-33S-14W Barber County, Kansas

## Dear Melody C. Fletcher:

- "Your temporary abandonment (TA) application for the well listed above has been approved. In accordance with K.A.R. 82-3-111 the TA status of this well will expire 04/20/2022.
- \* If you return this well to service or plug it, please notify the District Office.
- \* If you sell this well you are required