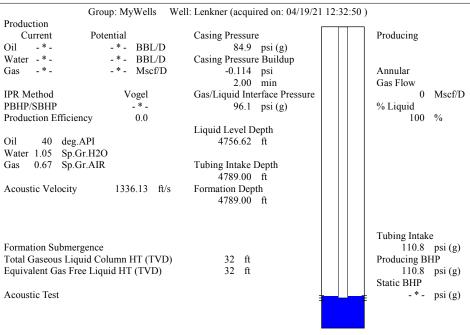

|       |        |
|                                                                          | KCC D                    | KCC District Office #2 - 3450 N. Rock Road,                          |                   |                               |                                                          | Suite 601, Wichita, KS                                              | Phone 316.337.7400                                                             |                                      |                                                                                                            |  |    |  |     |          |              |       |        |

KCC District Office #3 - 137 E. 21st St., Chanute, KS 66720

KCC District Office #4 - 2301 E. 13th Street, Hays, KS 67601-2651









Conservation Division District Office No. 1 210 E. Frontview, Suite A Dodge City, KS 67801



Phone: 620-682-7933 http://kcc.ks.gov/

Laura Kelly, Governor

Andrew J. French, Chairperson Dwight D. Keen, Commissioner Susan K. Duffy, Commissioner

April 20, 2021

Melody C. Fletcher Oil Producers, Inc. of Kansas 1710 N Waterfront Pkwy WICHITA, KS 67206-6603

Re: Temporary Abandonment API 15-007-00534-00-01 LENKNER 1 SW/4 Sec.24-33S-14W Barber County, Kansas

## Dear Melody C. Fletcher:

- "Your temporary abandonment (TA) application for the well listed above has been approved. In accordance with K.A.R. 82-3-111 the TA status of this well will expire 04/20/2022.
- \* If you return this well to service or plug it, please notify the District Office.
- \* If you sell this well you are require