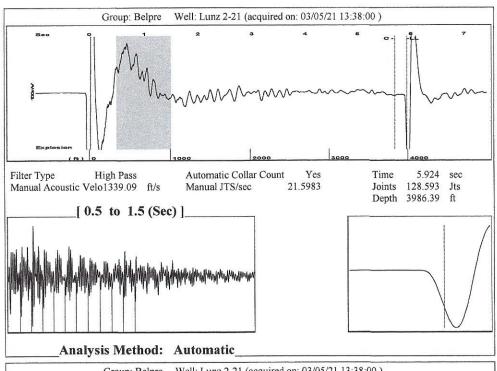

Re: Temporary Abandonment API 15-047-20132-00-00 LUNZ 2 E/2 Sec.21-24S-16W Edwards County, Kansas