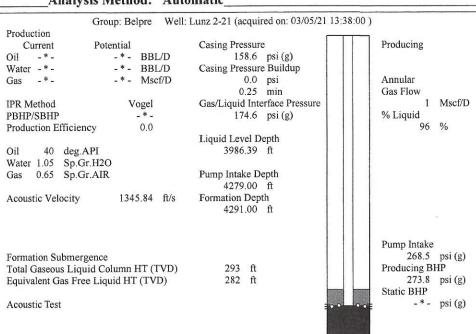

Re: Temporary Abandonment API 15-047-20132-00-00 LUNZ 2 E/2 Sec.21-24S-16W Edwards County, Kansas