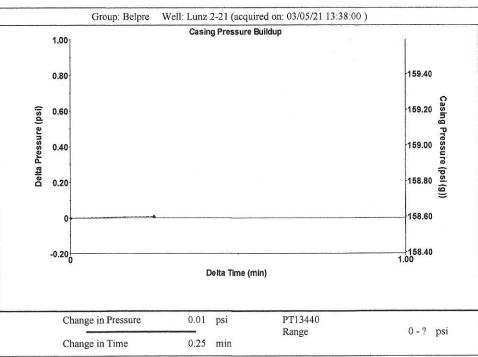

Re: Temporary Abandonment API 15-047-20132-00-00 LUNZ 2 E/2 Sec.21-24S-16W Edwards County, Kansas