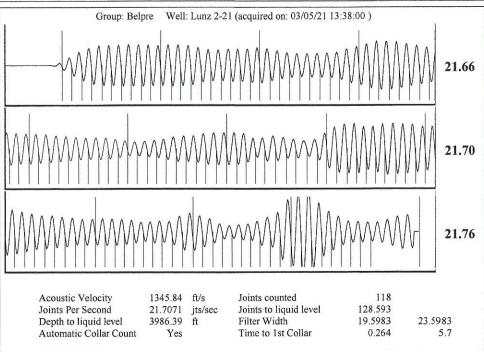

Re: Temporary Abandonment API 15-047-20132-00-00 LUNZ 2 E/2 Sec.21-24S-16W Edwards County, Kansas