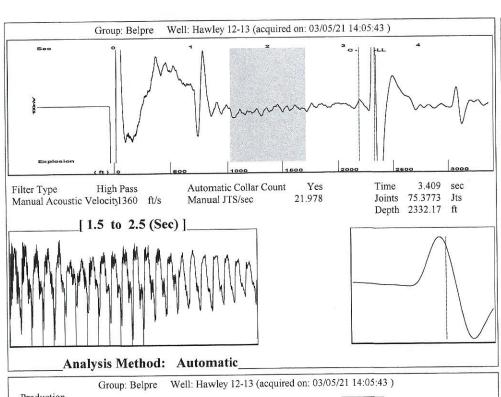

| ABAN     | DONMENT        | WELL A            | ELL APPLICATION |                               |                    | Form must be signed<br>All blanks must be complete |  |
|----------|----------------|-------------------|-----------------|-------------------------------|--------------------|----------------------------------------------------|--|
|          | APIN           | No. 15            |                 |                               |                    |                                                    |  |
|          |                | Description:      |                 |                               |                    |                                                    |  |
| +        |                |                   | _ Sec           | Twp<br>feet from<br>feet from | S. R<br>N /<br>E / | E W S Line of Section W Line of Section            |  |
| · —      | Datu Cour      | m: NAD27 nty:     | NAD83 U         | NGS84<br>ation:               |                    | (e.gxxxx.xxxxx)  GL KB                             |  |
|          | Well           | Type: (check one) | Oil Gas         | OG                            | /SW Other          | :                                                  |  |
| ace      | Production     | Inter             | mediate         | Liner                         | r                  | Tubing                                             |  |
|          |                |                   |                 |                               |                    |                                                    |  |
|          |                |                   |                 |                               |                    |                                                    |  |
|          |                |                   |                 |                               |                    |                                                    |  |
|          |                |                   |                 |                               |                    |                                                    |  |
| How De   | termined?      |                   |                 |                               | Date:              |                                                    |  |
|          | ement,         |                   |                 |                               |                    |                                                    |  |
|          | (top)          | (bottom)          |                 |                               |                    |                                                    |  |
| alo at   | Casing Los     | oke: Dvas Di      | No. Donth of    | pacing look(s)                |                    |                                                    |  |
|          | Casing Lea     |                   |                 |                               |                    |                                                    |  |
|          |                |                   |                 | (depth)                       | w /                | sack of cement                                     |  |
|          | Inch Set at: _ |                   | Feet            |                               |                    |                                                    |  |
|          | Plug Bac       | k Method:         |                 | _                             |                    |                                                    |  |
| ion Base |                |                   | Completion Inf  | ormation                      |                    |                                                    |  |
| Feet     | Perforation In |                   | ·               |                               | Interval           | toFeet                                             |  |
| Feet     |                |                   |                 | •                             |                    | toFeet                                             |  |
|          | ATION CONTAINE |                   |                 |                               |                    |                                                    |  |
|          | and Flanting   |                   | IE AND CODE     | ECTTATUE                      | DECT OF MV         | NYOWI EDGE                                         |  |