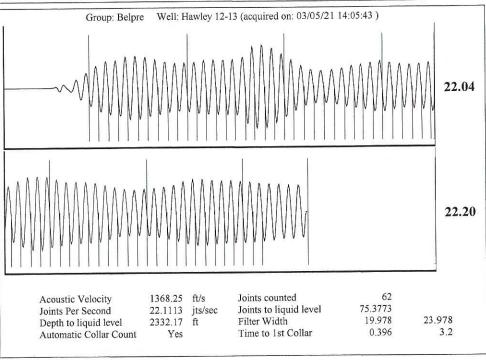

| ABAN     | DONMENT        | WELL A            | ELL APPLICATION |                               |                    | Form must be signed<br>All blanks must be complete |  |
|----------|----------------|-------------------|-----------------|-------------------------------|--------------------|----------------------------------------------------|--|
|          | APIN           | No. 15            |                 |                               |                    |                                                    |  |
|          |                | Description:      |                 |                               |                    |                                                    |  |
| +        |                |                   | _ Sec           | Twp<br>feet from<br>feet from | S. R<br>N /<br>E / | E W S Line of Section W Line of Section            |  |
| · —      | Datu Cour      | m: NAD27 nty:     | NAD83 U         | NGS84<br>ation:               |                    | (e.gxxxx.xxxxx)  GL KB                             |  |
|          | Well           | Type: (check one) | Oil Gas         | OG                            | /SW Other          | :                                                  |  |
| ace      | Production     | Inter             | mediate         | Liner                         | r                  | Tubing                                             |  |
|          |                |                   |                 |                               |                    |                                                    |  |
|          |                |                   |                 |                               |                    |                                                    |  |
|          |                |                   |                 |                               |                    |                                                    |  |
|          |                |                   |                 |                               |                    |                                                    |  |
| How De   | termined?      |                   |                 |                               | Date:              |                                                    |  |
|          | ement,         |                   |                 |                               |                    |                                                    |  |
|          | (top)          | (bottom)          |                 |                               |                    |                                                    |  |
| alo at   | Casing Los     | oke: Dvas Di      | No. Donth of    | pacing look(s)                |                    |                                                    |  |
|          | Casing Lea     |                   |                 |                               |                    |                                                    |  |
|          |                |                   |                 | (depth)                       | w /                | sack of cement                                     |  |
|          | Inch Set at: _ |                   | Feet            |                               |                    |                                                    |  |
|          | Plug Bac       | k Method:         |                 | _                             |                    |                                                    |  |
| ion Base |                |                   | Completion Inf  | ormation                      |                    |                                                    |  |
| Feet     | Perforation In |                   | ·               |                               | Interval           | toFeet                                             |  |
| Feet     |                |                   |                 | •                             |                    | toFeet                                             |  |
|          | ATION CONTAINE |                   |                 |                               |                    |                                                    |  |
|          | and Flanting   |                   | IE AND CODE     | ECTTATUE                      | DECT OF MV         | NYOWI EDGE                                         |  |