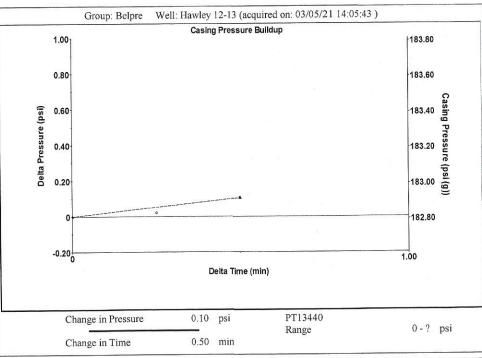

| ABAN     | DONMENT        | WELL A            | ELL APPLICATION |                               |                    | Form must be signed<br>All blanks must be complete |  |
|----------|----------------|-------------------|-----------------|-------------------------------|--------------------|----------------------------------------------------|--|
|          | APIN           | No. 15            |                 |                               |                    |                                                    |  |
|          |                | Description:      |                 |                               |                    |                                                    |  |
| +        |                |                   | _ Sec           | Twp<br>feet from<br>feet from | S. R<br>N /<br>E / | E W S Line of Section W Line of Section            |  |
| · —      | Datu Cour      | m: NAD27 nty:     | NAD83 U         | NGS84<br>ation:               |                    | (e.gxxxx.xxxxx)  GL KB                             |  |
|          | Well           | Type: (check one) | Oil Gas         | OG                            | /SW Other          | :                                                  |  |
| ace      | Production     | Inter             | mediate         | Liner                         | r                  | Tubing                                             |  |
|          |                |                   |                 |                               |                    |                                                    |  |
|          |                |                   |                 |                               |                    |                                                    |  |
|          |                |                   |                 |                               |                    |                                                    |  |
|          |                |                   |                 |                               |                    |                                                    |  |
| How De   | termined?      |                   |                 |                               | Date:              |                                                    |  |
|          | ement,         |                   |                 |                               |                    |                                                    |  |
|          | (top)          | (bottom)          |                 |                               |                    |                                                    |  |
| alo at   | Casing Los     | oke: Dvas Di      | No. Donth of    | pacing look(s)                |                    |                                                    |  |
|          | Casing Lea     |                   |                 |                               |                    |                                                    |  |
|          |                |                   |                 | (depth)                       | w /                | sack of cement                                     |  |
|          | Inch Set at: _ |                   | Feet            |                               |                    |                                                    |  |
|          | Plug Bac       | k Method:         |                 | _                             |                    |                                                    |  |
| ion Base |                |                   | Completion Inf  | ormation                      |                    |                                                    |  |
| Feet     | Perforation In |                   | ·               |                               | Interval           | toFeet                                             |  |
| Feet     |                |                   |                 | •                             |                    | toFeet                                             |  |
|          | ATION CONTAINE |                   |                 |                               |                    |                                                    |  |
|          | and Flanting   |                   | IE AND CODE     | ECTTATUE                      | DECT OF MV         | NYOWI EDGE                                         |  |