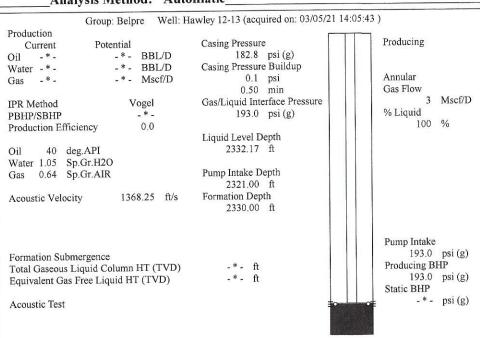

| ABAN     | DONMENT        | WELL A            | ELL APPLICATION |                               |                    | Form must be signed<br>All blanks must be complete |  |
|----------|----------------|-------------------|-----------------|-------------------------------|--------------------|----------------------------------------------------|--|
|          | APIN           | No. 15            |                 |                               |                    |                                                    |  |
|          |                | Description:      |                 |                               |                    |                                                    |  |
| +        |                |                   | _ Sec           | Twp<br>feet from<br>feet from | S. R<br>N /<br>E / | E W S Line of Section W Line of Section            |  |
| · —      | Datu Cour      | m: NAD27 nty:     | NAD83 U         | NGS84<br>ation:               |                    | (e.gxxxx.xxxxx)  GL KB                             |  |
|          | Well           | Type: (check one) | Oil Gas         | OG                            | /SW Other          | :                                                  |  |
| ace      | Production     | Inter             | mediate         | Liner                         | r                  | Tubing                                             |  |
|          |                |                   |                 |                               |                    |                                                    |  |
|          |                |                   |                 |                               |                    |                                                    |  |
|          |                |                   |                 |                               |                    |                                                    |  |
|          |                |                   |                 |                               |                    |                                                    |  |
| How De   | termined?      |                   |                 |                               | Date:              |                                                    |  |
|          | ement,         |                   |                 |                               |                    |                                                    |  |
|          | (top)          | (bottom)          |                 |                               |                    |                                                    |  |
| alo at   | Casing Los     | oke: Dvas Di      | No. Donth of    | pacing look(s)                |                    |                                                    |  |
|          | Casing Lea     |                   |                 |                               |                    |                                                    |  |
|          |                |                   |                 | (depth)                       | w /                | sack of cement                                     |  |
|          | Inch Set at: _ |                   | Feet            |                               |                    |                                                    |  |
|          | Plug Bac       | k Method:         |                 | _                             |                    |                                                    |  |
| ion Base |                |                   | Completion Inf  | ormation                      |                    |                                                    |  |
| Feet     | Perforation In |                   | ·               |                               | Interval           | toFeet                                             |  |
| Feet     |                |                   |                 | •                             |                    | toFeet                                             |  |
|          | ATION CONTAINE |                   |                 |                               |                    |                                                    |  |
|          | and Flanting   |                   | IE AND CODE     | ECTTATUE                      | DECT OF MV         | NYOWI EDGE                                         |  |