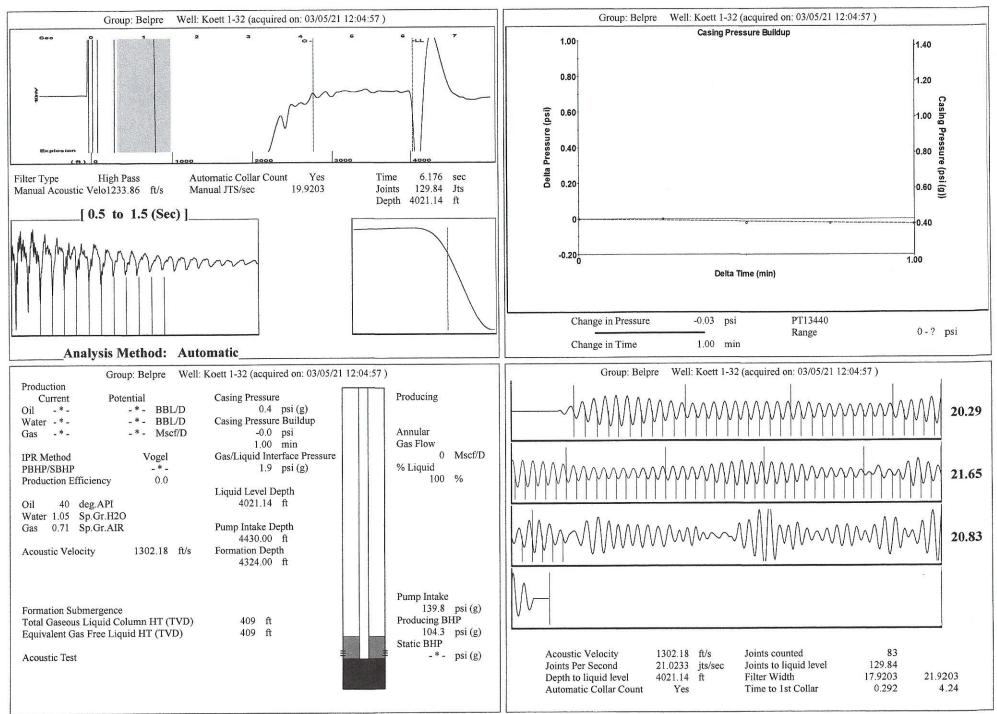

Re: Temporary Abandonment API 15-047-20349-00-00 KOETT 1-32 NE/4 Sec.32-24S-16W Edwards County, Kansas

Dear Loveness Mpanje:

"Your temporary abandonment (TA) application for the well listed above has been approved. In accordance with K.A.R. 82-3-111 the TA status of this well will expire 04/20/2022.