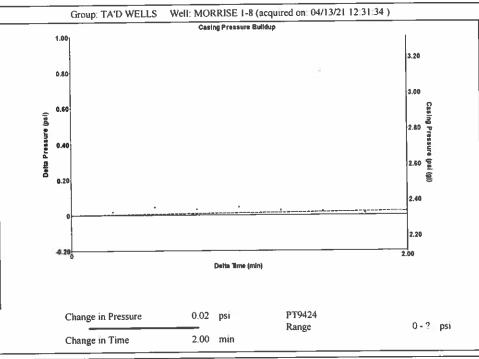

Re: Temporary Abandonment API 15-129-10061-00-00 Morrise 1-8 NW/4 Sec.08-32S-42W Morton County, Kansas