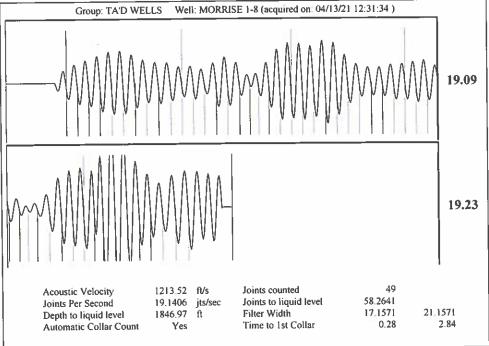

Re: Temporary Abandonment API 15-129-10061-00-00 Morrise 1-8 NW/4 Sec.08-32S-42W Morton County, Kansas