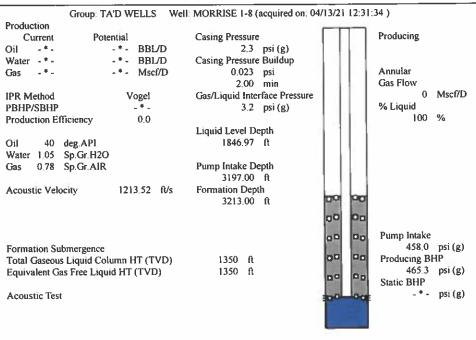

Re: Temporary Abandonment API 15-129-10061-00-00 Morrise 1-8 NW/4 Sec.08-32S-42W Morton County, Kansas