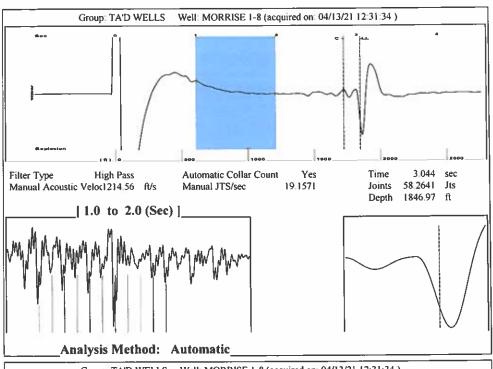

Re: Temporary Abandonment API 15-129-10061-00-00 Morrise 1-8 NW/4 Sec.08-32S-42W Morton County, Kansas