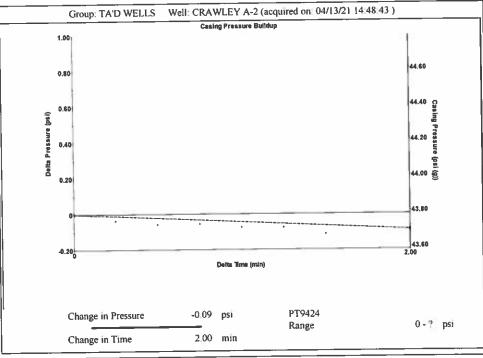

KOLAR Document ID: 1563608

KANSAS CORPORATION COMMISSION OIL & GAS CONSERVATION DIVISION

July 2017 Form must be Typed Form must be signed