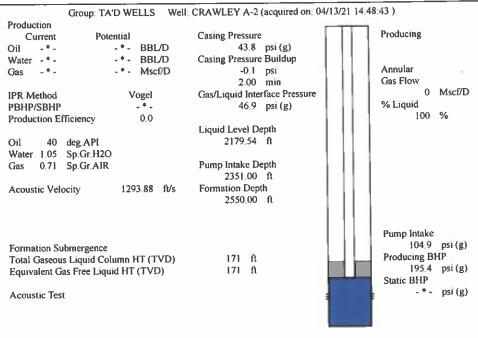

KOLAR Document ID: 1563608

KANSAS CORPORATION COMMISSION OIL & GAS CONSERVATION DIVISION

July 2017 Form must be Typed Form must be signed