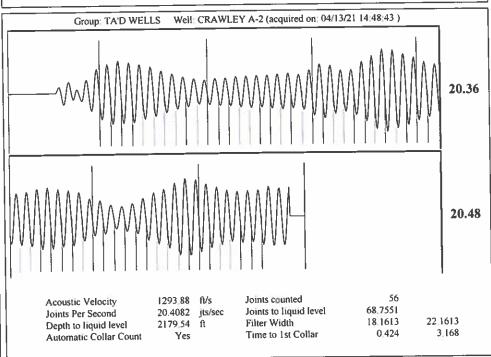

KOLAR Document ID: 1563608

KANSAS CORPORATION COMMISSION OIL & GAS CONSERVATION DIVISION

July 2017 Form must be Typed Form must be signed