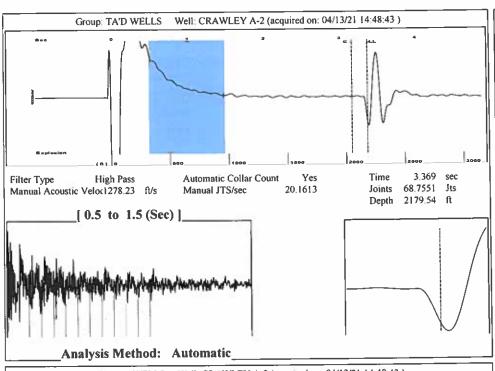

KOLAR Document ID: 1563608

KANSAS CORPORATION COMMISSION OIL & GAS CONSERVATION DIVISION

July 2017 Form must be Typed Form must be signed