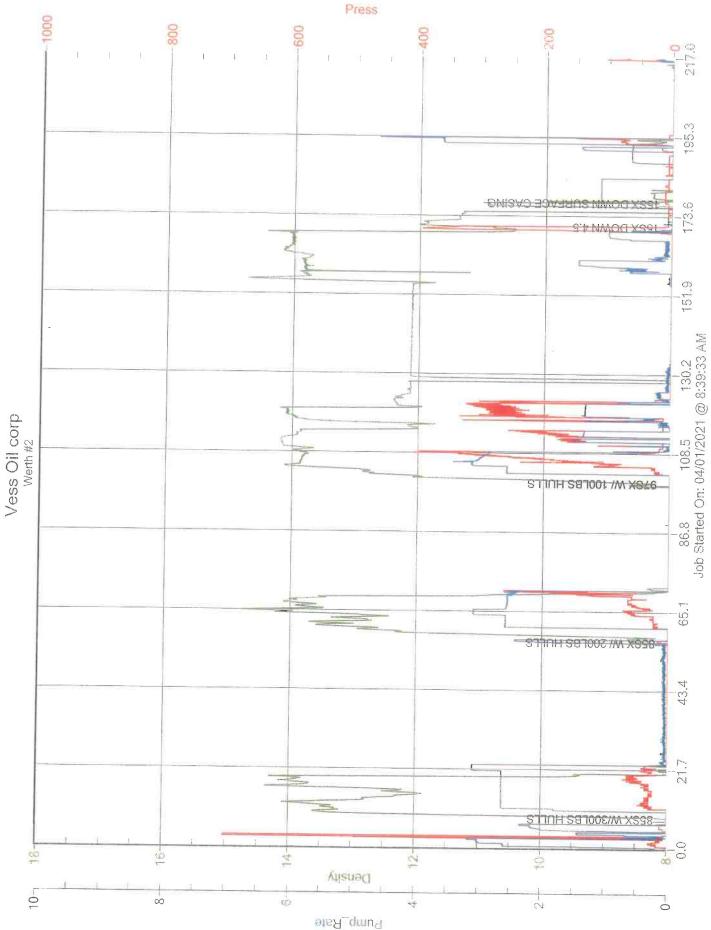

## WE APPRECIATE YOUR BUSINESS!

| Customer                 | Vess Oil Corp        |                      | Lease & Well #      | Werth #2           |                         |                                          |                 | Date               | 4             | /1/2021     |
|--------------------------|----------------------|----------------------|---------------------|--------------------|-------------------------|------------------------------------------|-----------------|--------------------|---------------|-------------|
| Service District         | Oakley               |                      | County & State      | Sheridan KS        | Legals S/T/R            | 2-10s                                    | -26w            | Job #              |               |             |
| Job Type                 | PTA                  | PROD                 | LI INJ              | SWD                | New Well?               | YES                                      | V No            | Ticket #           | Ŵ             | VP 1259     |
| Equipment #              | Driver               |                      |                     | Job Safety Ar      | -<br>nalysis - A Discus | sion of Hazards                          | & Safety Pre    | ocedures           |               |             |
| 78                       | Fennis               | Hard hat             |                     | Gloves             |                         | Lockout/Ta                               | gout            | Warning Sig        | ns & Flagging | 1           |
| 230                      | Mike                 | H2S Monitor          |                     | 🔽 Eye Protection   | 1                       | Required P                               | ermits          | Fall Protectio     | 01 0          |             |
| 194/204                  | Jimmie               | Safety Footw         | ear                 | Respiratory Pr     | otection                | Slip/Trip/Fa                             | all Hazards     | Specific Job       | Sequence/Exp  | pectations  |
|                          |                      | FRC/Protectiv        | /e Clothing         | Additional Che     | emical/Acid PPE         | 🕖 Overhead H                             | Hazards         | 🕗 Muster Poin      | t/Medical Loc | ations      |
|                          |                      | Hearing Prote        | ection              | 🖂 Fire Extinguish  | ier                     | Additional                               | concerns or i   | ssues noted below  | J             |             |
|                          |                      |                      |                     |                    |                         | nments                                   |                 |                    |               |             |
|                          |                      | 3rd party riç        | j crew- comn        | nunicate, dum      | ping cottons            | eed hulls -                              | don't get       | bag stuck i        | n paddles     | , uneven    |
|                          |                      | walking sur          | faces - 2 pers      | son lift / watcl   | n footing, lay          | ing down tu                              | ibing - do      | on't stand un      | ider tubin    | g. Nearest  |
|                          |                      | hospital Go          | ve KS phone         | # 785-754-33       | 41 muster po            | int entrance                             | e to locat      | ion head co        | unt Fenni     | s G         |
| Product/ Service<br>Code |                      | Desc                 | ription             |                    | Unit of Measure         | Quantity                                 |                 |                    |               | Net Amount  |
| CP055                    | H-Plug               |                      |                     |                    | sack                    | 397.00                                   | 1               |                    |               | \$3,281.85  |
| CP165                    | Cotionseed Hulls     |                      |                     |                    | lb                      | 650.00                                   | 1               |                    |               | \$510.00    |
| 2015                     | Light Equipment Mil  | eage                 |                     |                    | mi                      | 55.00                                    |                 |                    |               | \$93.50     |
| M030                     | Heavy Equipment N    | lileage              |                     |                    | mi                      | \$5.05                                   |                 |                    |               | \$187.00    |
| M020                     | Ton Mileage          |                      |                     |                    | tm                      | 726.90                                   |                 |                    |               | \$926.80    |
|                          |                      |                      |                     |                    |                         |                                          |                 |                    |               |             |
|                          |                      |                      |                     |                    |                         |                                          |                 |                    |               |             |
|                          |                      |                      |                     |                    |                         |                                          |                 |                    |               |             |
|                          |                      |                      |                     |                    |                         |                                          | L               |                    |               |             |
|                          |                      |                      |                     |                    |                         |                                          |                 |                    |               |             |
|                          |                      |                      |                     |                    |                         |                                          |                 |                    |               |             |
|                          |                      |                      |                     |                    |                         |                                          |                 |                    |               |             |
|                          |                      |                      |                     |                    |                         |                                          |                 |                    |               |             |
|                          |                      |                      |                     |                    |                         |                                          |                 |                    |               |             |
|                          |                      |                      |                     |                    |                         |                                          |                 |                    |               |             |
|                          |                      |                      |                     |                    |                         |                                          |                 |                    |               |             |
|                          |                      |                      |                     |                    |                         |                                          |                 |                    |               |             |
|                          |                      |                      |                     |                    |                         |                                          |                 |                    |               |             |
|                          |                      |                      |                     |                    |                         |                                          |                 |                    |               |             |
|                          |                      |                      |                     |                    |                         |                                          |                 |                    |               |             |
| _                        |                      |                      |                     |                    |                         |                                          |                 |                    |               |             |
|                          |                      |                      |                     |                    |                         |                                          |                 |                    |               |             |
|                          |                      |                      |                     |                    |                         |                                          |                 |                    |               |             |
| Custo                    | mer Section: On the  | following scale ht   | ow would you rate ) | Hurricane Services | inc.?                   |                                          |                 |                    | Net:          | \$4,999.15  |
|                          |                      |                      |                     |                    |                         | Total Taxable                            | \$ .            | Tax Rate:          | 1466          | \$4,000.10  |
| Bas                      | sed on this job, how | v likely is it you w | ould recommend      | HSI to a colleague | ?                       | Slate lax laws dec                       | em certain proc | lucts and services | Sale Tax:     | \$ -        |
|                          |                      |                      |                     |                    |                         |                                          | s relies on the | customer provided  |               |             |
| Ur                       | Nikoly 1 2 3         | 3 4 5                | 6 7 8               | 9 10 Esit          | remely Likely           | well information a<br>services and/or pr | bove to make a  | a determination if | Tak           |             |
|                          |                      |                      |                     |                    |                         |                                          |                 |                    | Total:        | \$ 4,999.15 |
|                          |                      |                      |                     |                    |                         | HSI Represe                              | entative:       | Fennis Gard        | una           |             |